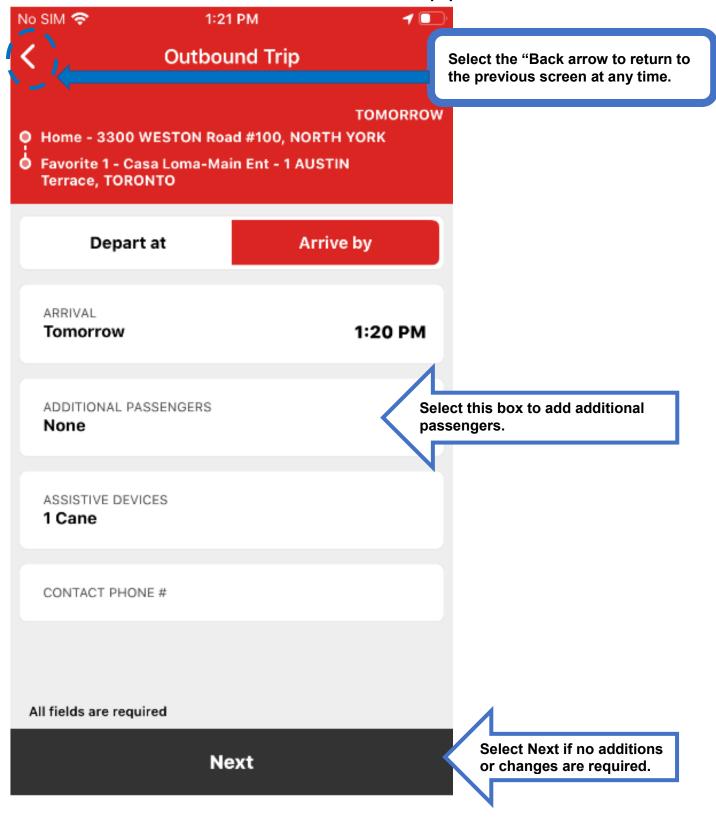

⊃age 🗕

| No SIM 奈                        | 1:21 PM                                        | 1 🗖       | )                                         |
|---------------------------------|------------------------------------------------|-----------|-------------------------------------------|
| <                               | Outbound Tr                                    | ір        |                                           |
|                                 | VESTON Road #100,<br>sa Loma-Main Ent -<br>NTO |           | ,                                         |
| Depart                          | at                                             | Arrive by |                                           |
| ARRIVAL<br><b>Tomorrow</b>      |                                                | 1:20 PM   |                                           |
| ADDITIONAL PA<br>None           | SSENGERS                                       |           |                                           |
| ASSISTIVE DEVI<br><b>1 Cane</b> | CES                                            |           | Select this box to set assistive devices. |
| CONTACT PHON                    | IE #                                           |           |                                           |
| All fields are requ             | ired                                           |           |                                           |
|                                 | Next                                           | •         | Select next to continue booking.          |

| No SIM 🗢 1:22 PM<br>Cutbound<br>Home - 3300 WESTON Road #10<br>Favorite 1 - Casa Loma-Main End<br>Terrace, TORONTO                                         | Selecting "OK" in the previous<br>screen will bring you back to this<br>screen. Click "Next" to continue<br>booking. |  |  |  |  |
|------------------------------------------------------------------------------------------------------------------------------------------------------------|----------------------------------------------------------------------------------------------------------------------|--|--|--|--|
| Depart at                                                                                                                                                  | Arrive by                                                                                                            |  |  |  |  |
| ARRIVAL<br><b>Tomorrow</b>                                                                                                                                 | 1:20 PM                                                                                                              |  |  |  |  |
| ADDITIONAL PASSENGERS<br>1 Companion                                                                                                                       |                                                                                                                      |  |  |  |  |
| ASSISTIVE DEVICES<br>2 Cane                                                                                                                                |                                                                                                                      |  |  |  |  |
| CON                                                                                                                                                        |                                                                                                                      |  |  |  |  |
|                                                                                                                                                            |                                                                                                                      |  |  |  |  |
| All fields are required                                                                                                                                    | Select next to continue                                                                                              |  |  |  |  |
| Next                                                                                                                                                       |                                                                                                                      |  |  |  |  |
| If you are booking a return trip or a multi-trip, you will repeat all of the steps above.<br>After selecting "Next", the Results screen will be displayed. |                                                                                                                      |  |  |  |  |