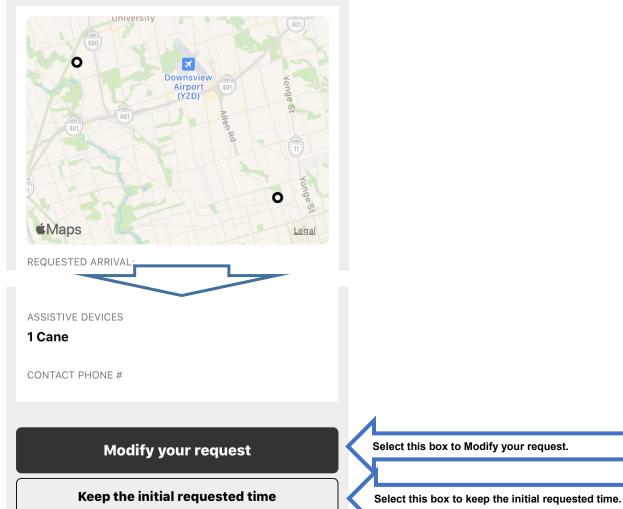

#### No solution was found at the requested time

You can keep your requested time, modify your request or cancel your request.

**Cancel your request** 

If after selecting "Next" if a "No solution was found" screen is displayed, a solution for the trip you have submitted is not currently available, you can "Modify your request" or "Keep the initial requested time" or "Cancel your request.

Select this box to Cancel your request.

 $^{Page}26$ 