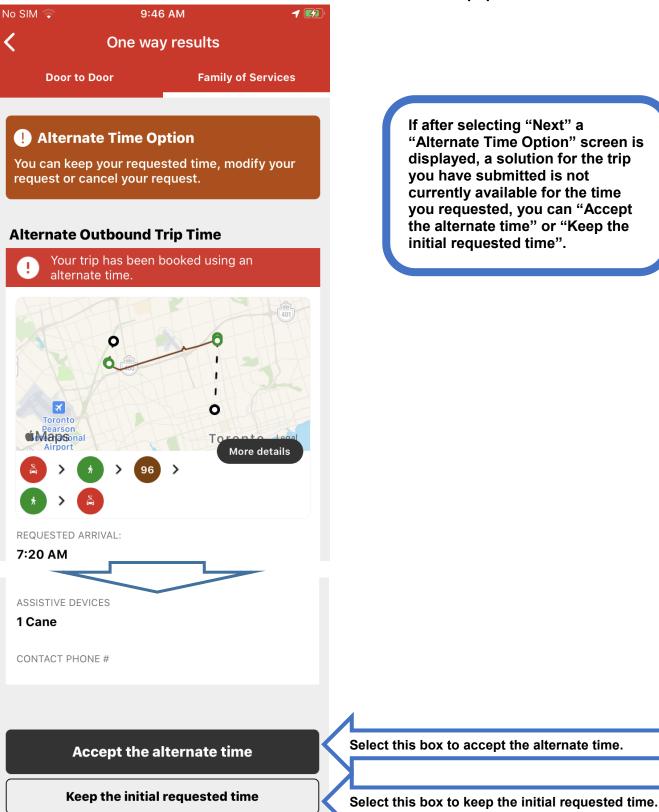

#### No solution was found at the requested time

You can keep your requested time, modify your request or cancel your request.

**Cancel your request** 

If after selecting "Next" if a "No solution was found" screen is displayed, a solution for the trip you have submitted is not currently available, you can "Modify your request" or "Keep the initial requested time" or "Cancel your request.

Select this box to Cancel your request.

 $^{Page}26$ 