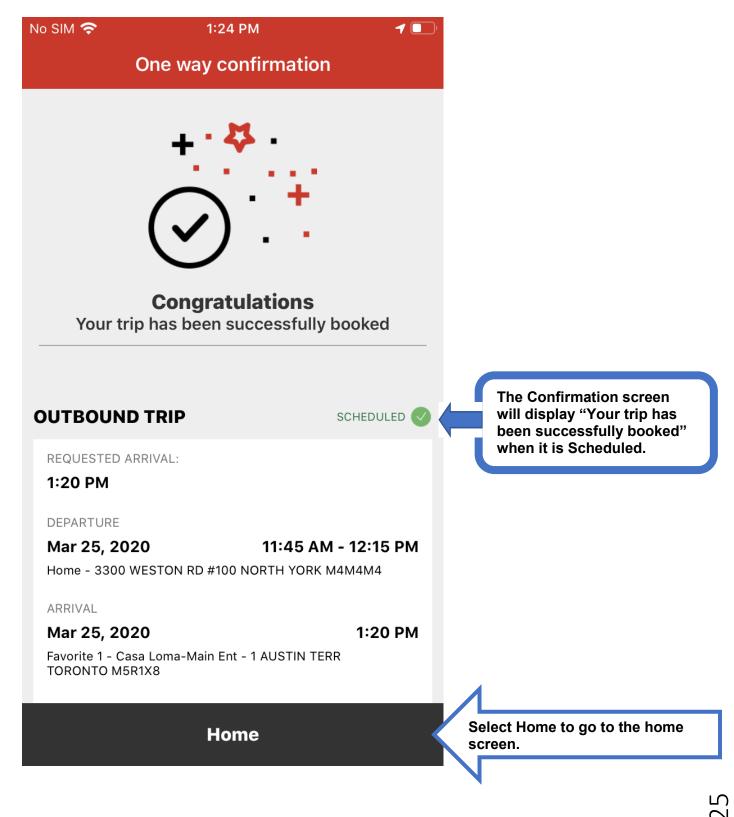

#### **Trip Results:**

Select "Family of services" for a family of services trip.

Review the information and, if correct, select "Submit Request" at the bottom of the page.

Page Z

Review the information and, if correct, select "Submit Request" at the bottom of the page.

Confirmation screen:

1 💋

No SIM 🗢

<

One way results

1:43 PM

Door to Door

**Family of Services** 