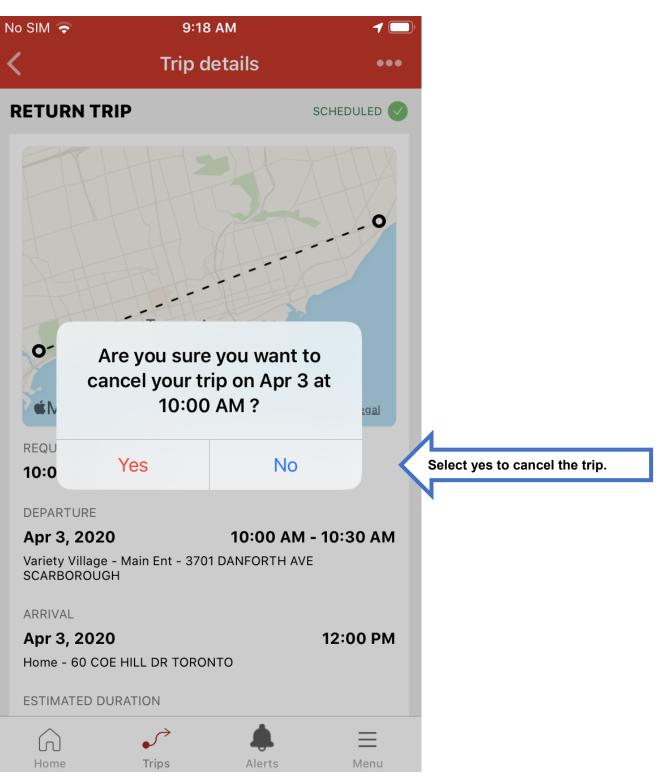

#### Cancelling a trip:

- 1. Go to the "Trips" page and select "Current"
- 2. Choose the trip you wish to cancel.
- 3. The trip details will open in a new screen.
- 4. Select the three dots in the upper right corner of the page and select "Cancel Your Trip".
- 5. A screen will be displayed that asks you to verify that you wish to cancel the trip.
- 6. Select yes and the trip will be cancelled.