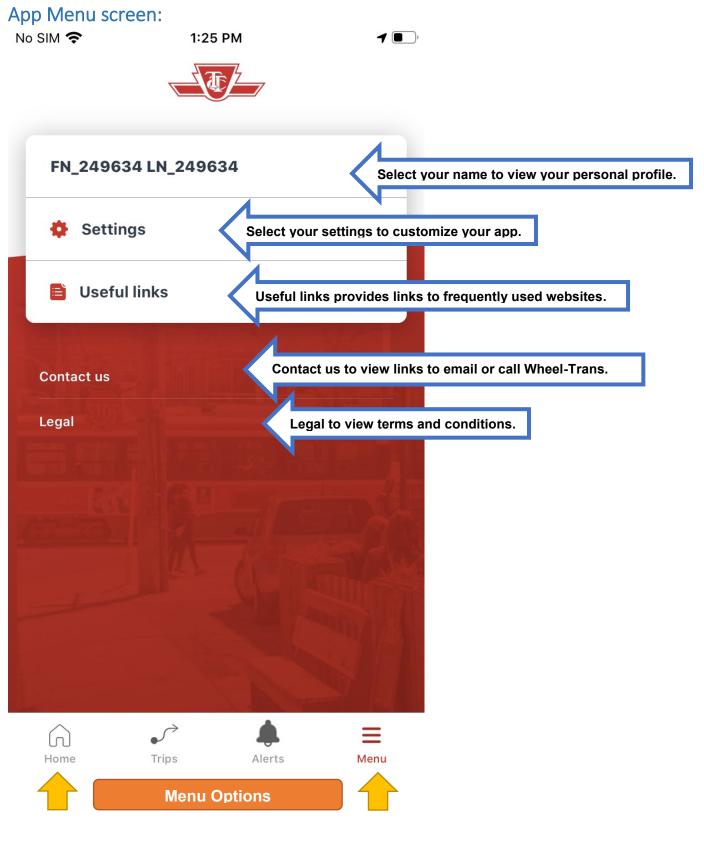

#### Logout screen:

| No SIM 🗢                           | 1:25<br>My P | рм<br>rofile | ()   |   | Select the menu three dots from the "My profile" screen to Logout. |
|------------------------------------|--------------|--------------|------|---|--------------------------------------------------------------------|
| E-MAIL                             |              |              |      |   |                                                                    |
| PHONE                              |              |              |      |   |                                                                    |
| LAST NAME                          |              |              |      |   |                                                                    |
| FIRST NAME<br>FN_249634            |              |              |      |   |                                                                    |
| MAILING AD<br>3300 WES<br>YORK M4M | TON RD #1    | 00 NORTH     |      |   |                                                                    |
| ELIGIBILITY<br>Conditiona          |              |              |      |   |                                                                    |
| eligibility<br><b>N/A</b>          | END DATE     |              |      |   |                                                                    |
| RECEIVING<br>Not require           |              |              |      |   |                                                                    |
| Home                               | Trips        | Alerts       | Menu | _ | Page 40                                                            |
| Index                              |              |              |      |   |                                                                    |

| No SIM 奈                              | 1:25 PM          | <b>1</b> | This same will be discussed                                                                                        |
|---------------------------------------|------------------|----------|--------------------------------------------------------------------------------------------------------------------|
| <                                     | My Profile       | •••      | This screen will be displayed<br>after selecting the menu three<br>dots from the "My profile"<br>screen to Logout. |
| E-MAIL                                |                  |          |                                                                                                                    |
| PHONE                                 |                  |          |                                                                                                                    |
| LAST NAME<br>LN_249634                |                  |          |                                                                                                                    |
| FIRST NAME<br>FN_249634               |                  |          |                                                                                                                    |
| MAILING ADE<br>3300 WEST<br>YORK M4M4 | ON RD #100 NORTH |          |                                                                                                                    |
| ELIGIBILITY T<br>Conditional          | YPE              |          |                                                                                                                    |
| eligibility e<br><b>N/A</b>           | ND DATE          |          |                                                                                                                    |
|                                       | Logout           |          | Select this box to Logout.                                                                                         |
|                                       | Cancel           |          | Select this box to cancel the logout.                                                                              |

#### My profile:

| No SIM 🗢                               | 1:25 PM    | ٨      | 7 (  |
|----------------------------------------|------------|--------|------|
| <                                      | My Prof    | file   | •    |
| E-MAIL                                 |            |        |      |
| PHONE                                  |            |        |      |
| LAST NAME<br>LN_249634                 |            |        |      |
| FIRST NAME<br>FN_249634                |            |        |      |
| MAILING ADD<br>3300 WESTO<br>YORK M4M4 | ON RD #100 | NORTH  |      |
| ELIGIBILITY T<br>Conditional           | YPE        |        |      |
| eligibility ei<br><b>N/A</b>           | ND DATE    |        |      |
| RECEIVING PE<br>Not required           |            |        |      |
|                                        |            |        |      |
| Home                                   | Trips      | Alerts | Menu |

#### Settings screen:

Alerts

<u>Index</u>

Notifications screen:

| No SIM 奈      | 1:25 PM       | <b>1</b>                                                       |
|---------------|---------------|----------------------------------------------------------------|
| <             | Notifications |                                                                |
| Customer aler | ts            | Select to change notification preferences for Customer Alerts. |
| Call ahead    |               | Select to change notification preferences for Call Ahead.      |
| Trip reminder |               | Select to change notification preferences for Trip Reminder.   |
| Agency messa  | ages          | Select to change notification preferences for Agency Messages. |
| Agency messa  | ages          |                                                                |