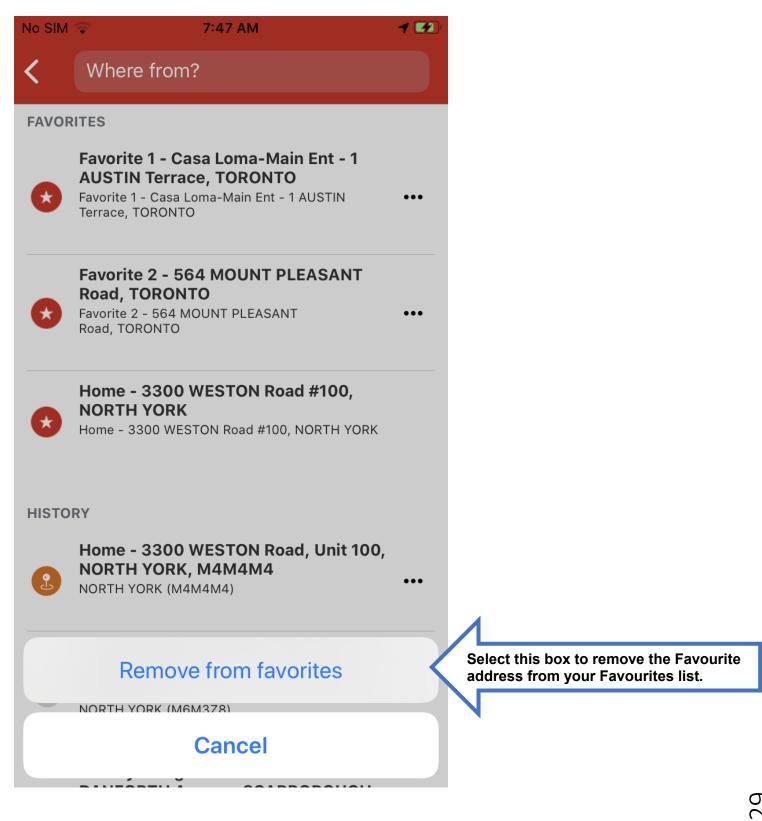

of services trip.

Review the information and, if correct, select "Submit Request" at the bottom of the page.

Page Z



Review the information and, if correct, select "Submit Request" at the bottom of the page.



Confirmation screen:



1 💋

No SIM 🗢

<

One way results

1:43 PM

Door to Door

**Family of Services** 

#### No solution was found at the requested time

You can keep your requested time, modify your request or cancel your request.

**Cancel your request** 

If after selecting "Next" if a "No solution was found" screen is displayed, a solution for the trip you have submitted is not currently available, you can "Modify your request" or "Keep the initial requested time" or "Cancel your request.



Select this box to Cancel your request.

 $^{Page}26$ 







#### Favourites:





#### Request an early pickup, Modifying or cancelling a trip:



Select the menu three dots from the "Trip details" screen to request an early pickup, modify or cancel the trip.

PageJ

Index

#### Request an early pickup:

- 1. To request an early pick-up of a booked trip, go to the "Trips" page and select the trip that you wish an early pickup for.
- 2. The trip details will open in a new screen.
- 3. Select the three dots in the upper right corner of the page and select "Ask for an early pickup". An early pickup can be requested for the next same day trip up to 30 minutes before the scheduled pickup time. Not for FOS or Regional trips.
- 4. Tap on "EARLY PICKUP TIME"
- 5. Select the time you wish to be picked up, time window that can be selected will be displayed above the clock.
-