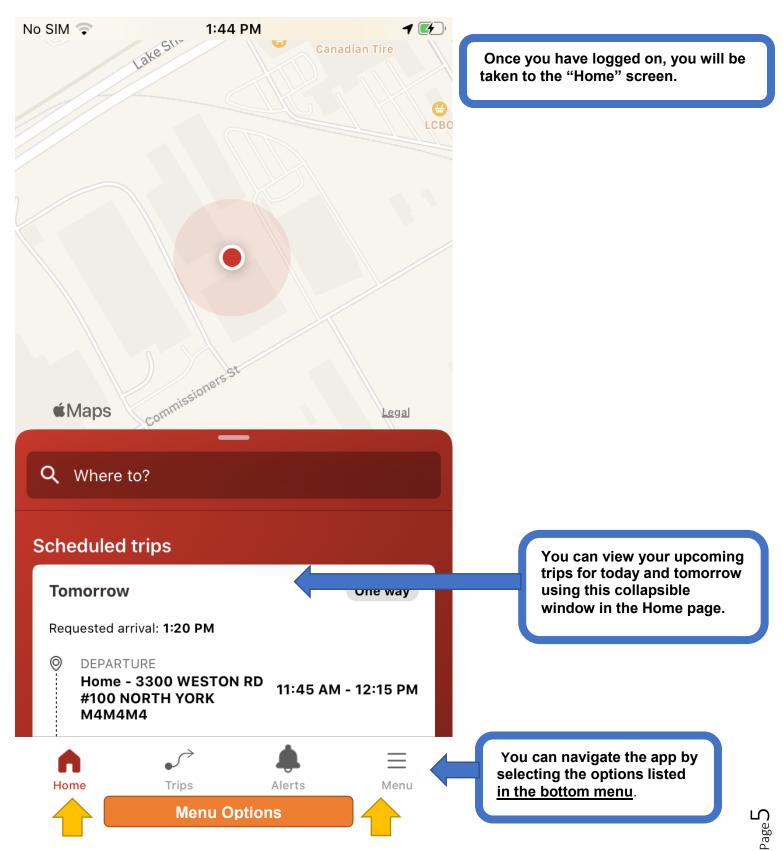

#### Login Screen: Once downloaded, you will be directed to the Login screen (shown below):

#### Login screen:

You can log-in using your Wheel-Trans Customer ID or email address. Your password is the same one that you use for the Wheel-Trans Self-booking website. If you have not changed it, it will be your month and date of birth (i.e. June 21 is 0621).

| No SIM 🗢      | 1:09 PM          |                                                                                                                         |
|---------------|------------------|-------------------------------------------------------------------------------------------------------------------------|
| ←             |                  |                                                                                                                         |
| Customer ID ( | or Email         |                                                                                                                         |
|               |                  |                                                                                                                         |
| Password      |                  |                                                                                                                         |
|               | LOG IN           | If you have forgotten your<br>password, click "Forgot<br>password?" and you will be<br>re-directed to a webpage in your |
|               | Forgot password? | Internet browser to reset your password.                                                                                |