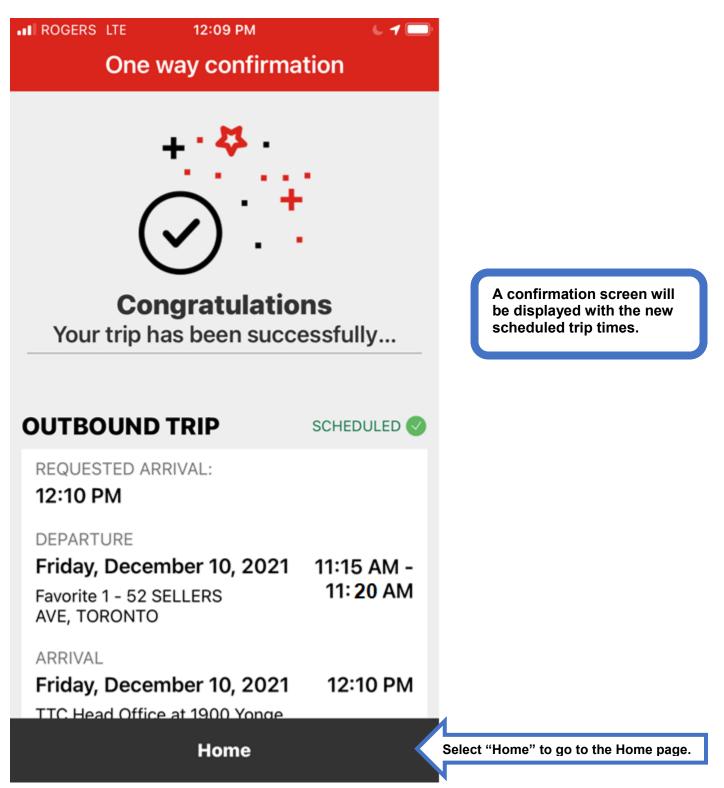

#### Request an early pickup:

- 1. To request an early pick-up of a booked trip, go to the "Trips" page and select the trip that you wish an early pickup for.
- 2. The trip details will open in a new screen.
- 3. Select the three dots in the upper right corner of the page and select "Ask for an early pickup". An early pickup can be requested for the next same day trip up to 30 minutes before the scheduled pickup time. Not for FOS or Regional trips.
- 4. Tap on "EARLY PICKUP TIME"
- 5. Select the time you wish to be picked up, time window that can be selected will be displayed above the clock.
- 6. Tap on "Check availability".
- 7. If an earlier time is available, the "Submit request" will be displayed at the bottom.
- 8. Tap on "Submit request" to accept the time offered or use the back arrow if you do not want the offered time.
- 9. A confirmation will be displayed with the new scheduled trip times. Early requests are based on available service at the time the request is made.

#### Modifying a trip:

- 1. To modify a booked trip, go to the "Trips" page and select the trip that you wish to modify.
- 2. The trip details will open in a new screen.
- 3. Then select the three dots in the upper right corner of the page and select "Modify".
- 4. To modify the details of your trip, follow the same instructions as booking a trip.
- 5. Once completed, select "Next" and the trip results page will be displayed.
- 6. Select "Submit request" and you will receive a confirmation that your trip has been successfully modified.