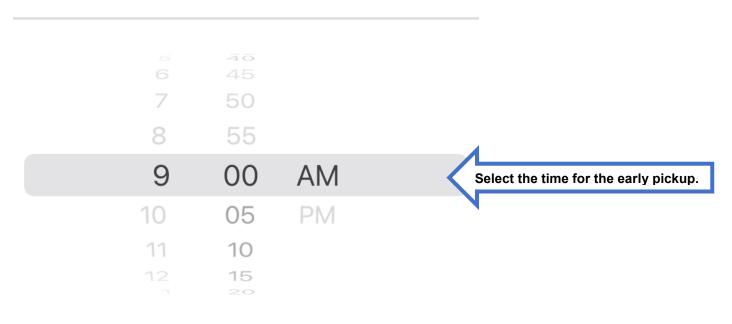

#### Request an early pickup:

- 1. To request an early pick-up of a booked trip, go to the "Trips" page and select the trip that you wish an early pickup for.
- 2. The trip details will open in a new screen.
- 3. Select the three dots in the upper right corner of the page and select "Ask for an early pickup". An early pickup can be requested for the next same day trip up to 30 minutes before the scheduled pickup time. Not for FOS or Regional trips.
- 4. Tap on "EARLY PICKUP TIME"
- 5. Select the time you wish to be picked up, time window that can be selected will be displayed above the clock.
- 6. Tap on "Check availability".
- 7. If an earlier time is available, the "Submit request" will be displayed at the bottom.
- 8. Tap on "Submit request" to accept the time offered or use the back arrow if you do not want the offered time.
- 9. A confirmation will be displayed with the new scheduled trip times. Early requests are based on available service at the time the request is made.