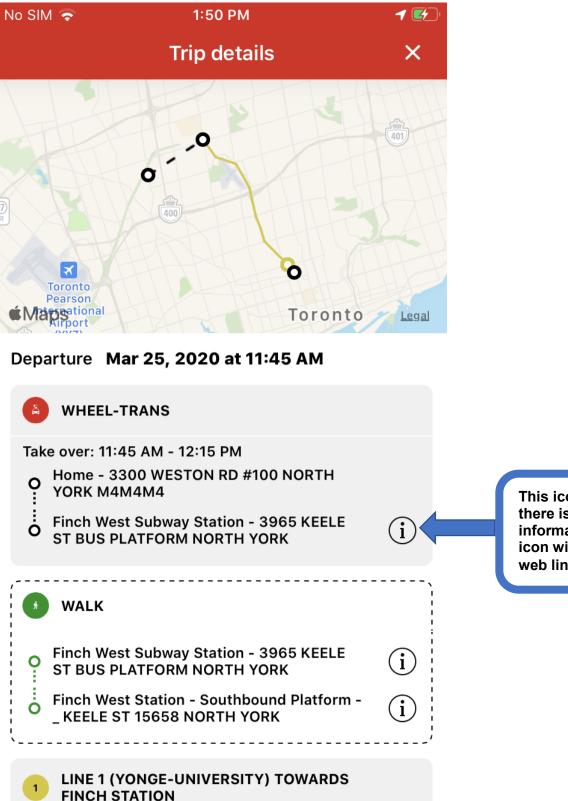

This icon will be displayed if there is additional stop information. Selecting this icon will open a screen with a web link.

Page &

No SIM 🗢

1:23 PM

**1** 

<

Stops informations

#### **Station Info**

https://www.ttc.ca/S...p#StationDescription

Selecting this web link will open a web page with the additional stop or station information.

 $P_{age} 9$ 

Page 🗕

Page.