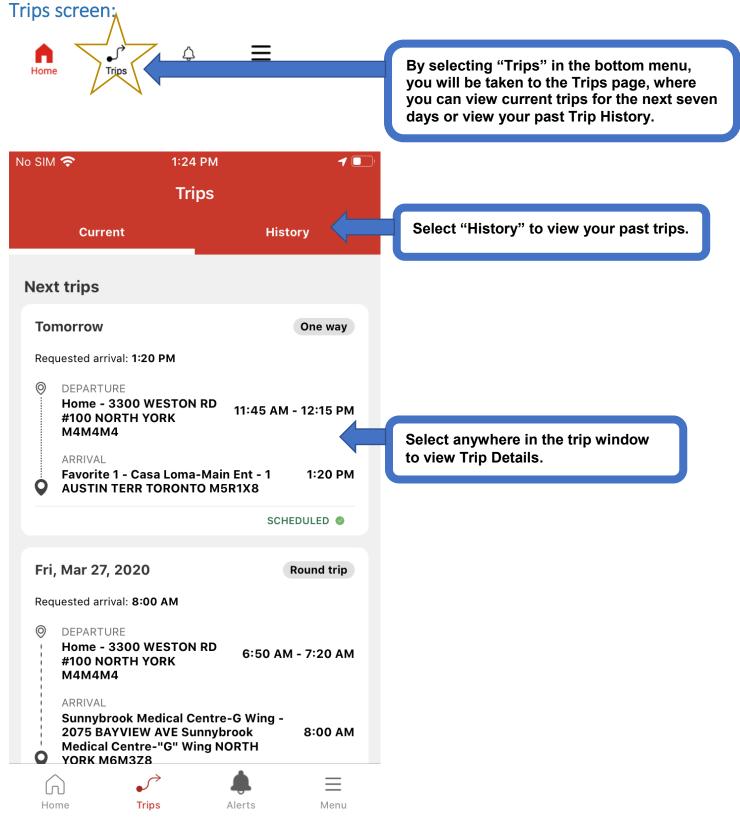

password.

**Return to login** 

Clicking on "Return to login" will NOT take you back to the Mobile App rather it will open a Login window in your Internet browser. You will have to close the browser window and open the Mobile App to Login. *This behaviour will change in a future release.* 

Terms

By-law

**Privacy Policy** 

How-To

Toronto Transit Commission, Copyright 1997-2018



Home screen:







Page

More details screen:



This icon will be displayed if there is additional stop information. Selecting this icon will open a screen with a web link.

Page &

No SIM 🗢

1:23 PM

**1** 

<

Stops informations

#### **Station Info**

https://www.ttc.ca/S...p#StationDescription

Selecting this web link will open a web page with the additional stop or station information.

 $P_{age} 9$ 





Page 🗕





Page.

#### **(**

#### Home - 3300 WESTON Road #100,

NORTH YORK

Home - 3300 WESTON Road #100, NORTH YORK

#### HISTORY

| QV  | VE | F | 2 |     | ٢L  | J |    | Ρ                   |
|-----|----|---|---|-----|-----|---|----|---------------------|
| Α   | S  | D | F | G   | Η   | J | κ  | L                   |
|     | Ζ  | X | С | V   | В   | Ν | Μ  | $\langle X \rangle$ |
| 123 | ٢  | Ŷ |   | spa | ace |   | do | one                 |



| No SIM 奈                              | 1:21 PM                  | 7 💷          |                                                                                                                                       |
|---------------------------------------|--------------------------|--------------|-----------------------------------