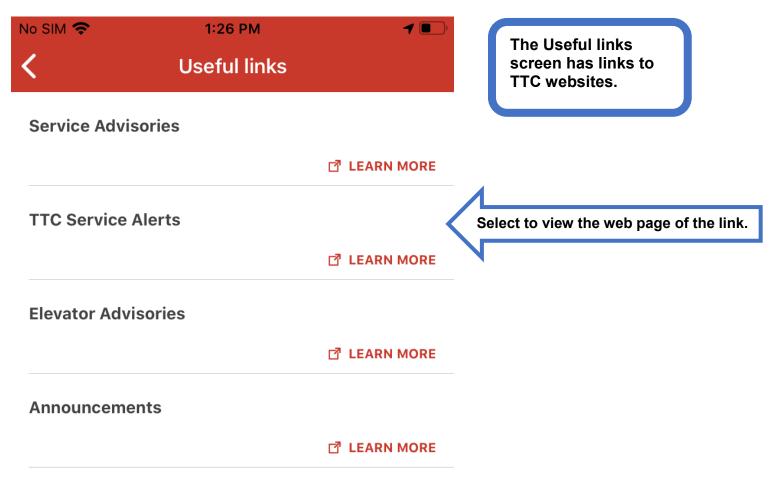

 $_{\text{Page}}46$ 

Useful Links screen:

Index

#### All Service Alerts

**Unplanned Service Disruptions** 