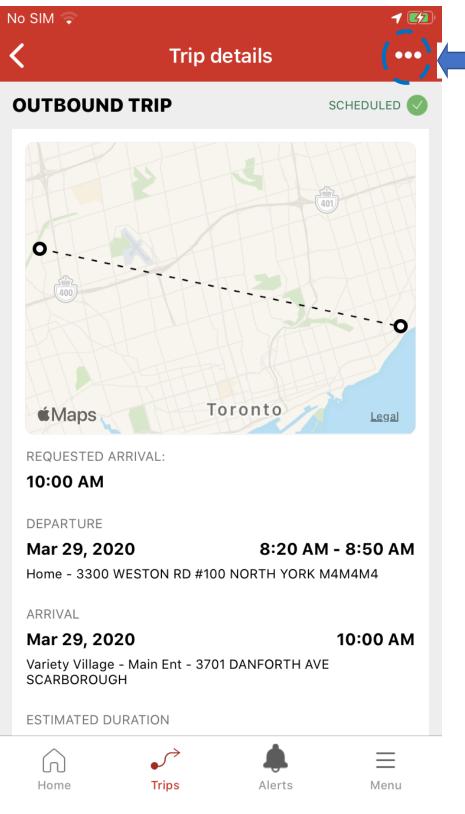

#### Request an early pickup, Modifying or cancelling a trip:

Select the menu three dots from the "Trip details" screen to request an early pickup, modify or cancel the trip.

PageJ

Index