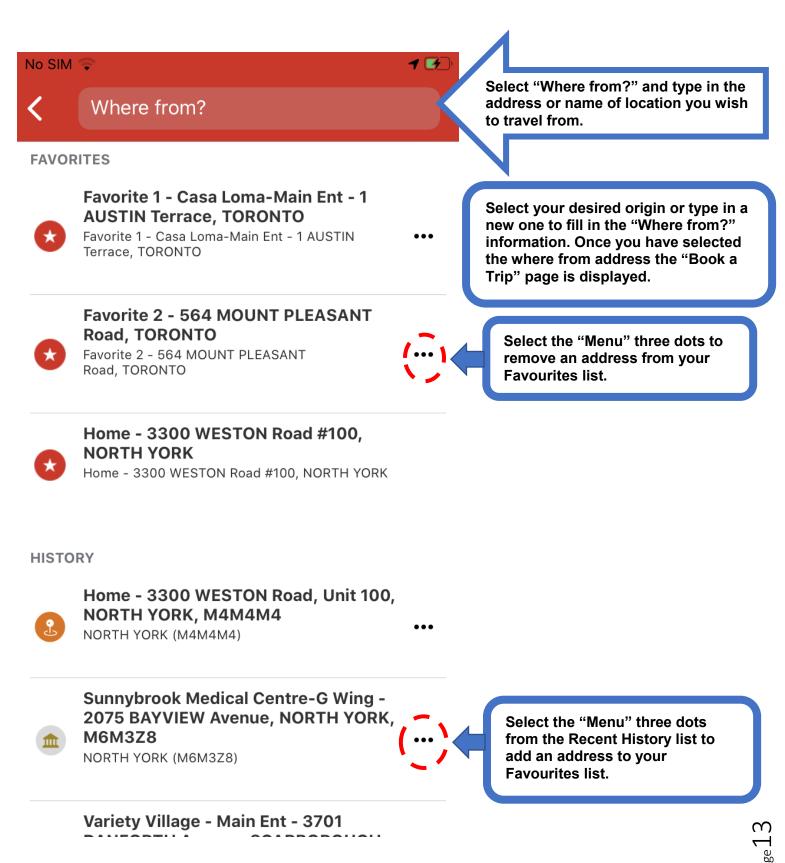

layed if there is additional stop information. Selecting this icon will open a screen with a web link.

Page &

No SIM 🗢

1:23 PM

**1** 

<

Stops informations

#### **Station Info**

https://www.ttc.ca/S...p#StationDescription

Selecting this web link will open a web page with the additional stop or station information.

 $P_{age} 9$ 





Page 🗕





Page.

#### **(**

#### Home - 3300 WESTON Road #100,

NORTH YORK

Home - 3300 WESTON Road #100, NORTH YORK

#### HISTORY

| QV  | VE | F | 2 |     | ٢L  | J |    | Ρ                   |
|-----|----|---|---|-----|-----|---|----|---------------------|
| Α   | S  | D | F | G   | Η   | J | κ  | L                   |
|     | Ζ  | X | С | V   | В   | Ν | Μ  | $\langle X \rangle$ |
| 123 | ٢  | Ŷ |   | spa | ace |   | do | one                 |



| No SIM 奈                              | 1:21 PM                  | 7 💷          |                                                                                                                                       |
|---------------------------------------|--------------------------|--------------|---------------------------------------------------------------------------------------------------------------------------------------|
| <                                     | Book a trip              |              |                                                                                                                                       |
| One Way                               | Round Trip               | Multi Trip   | After entering the "To" and "From"<br>information, thi