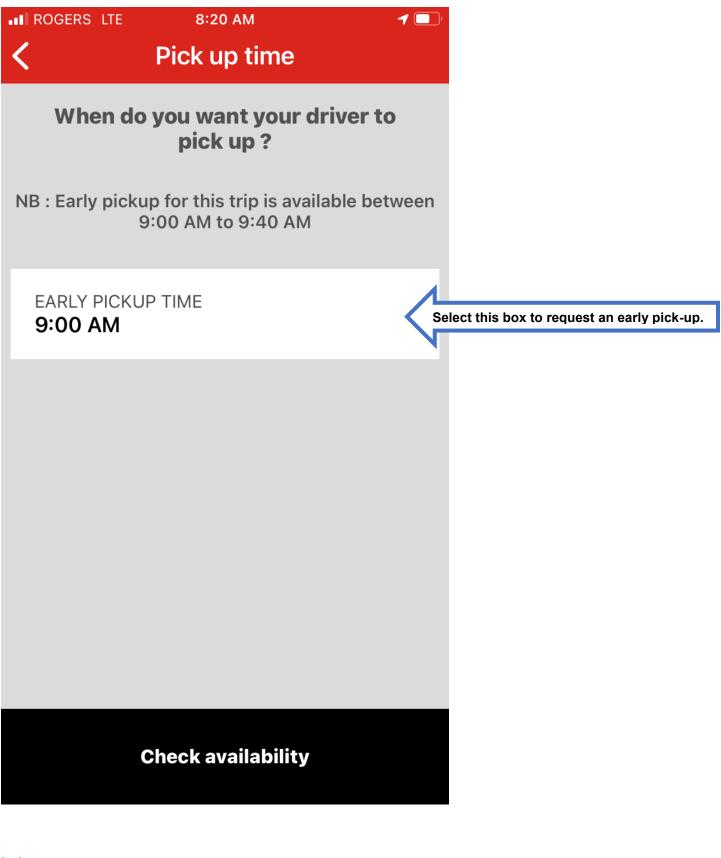

#### Request an early pickup:

- 1. To request an early pick-up of a booked trip, go to the "Trips" page and select the trip that you wish an early pickup for.
- 2. The trip details will open in a new screen.
- 3. Select the three dots in the upper right corner of the page and select "Ask for an early pickup". An early pickup can be requested for the next same day trip up to 30 minutes before the scheduled pickup time. Not for FOS or Regional trips.
- 4. Tap on "EARLY PICKUP TIME"
- 5. Select the time you wish to be picked up, time window that can be selected will be displayed above the clock.
- 6. Tap on "Check availability".
- 7. If an earlier time is available, the "Submit request" will be displayed at the bottom.
- 8. Tap on "Submit request" to accept the time offered or use the back arrow if you do not want the offered time.
- 9. A confirmation will be displayed with the new scheduled trip times. Early requests are based on available service at the time the request is made.