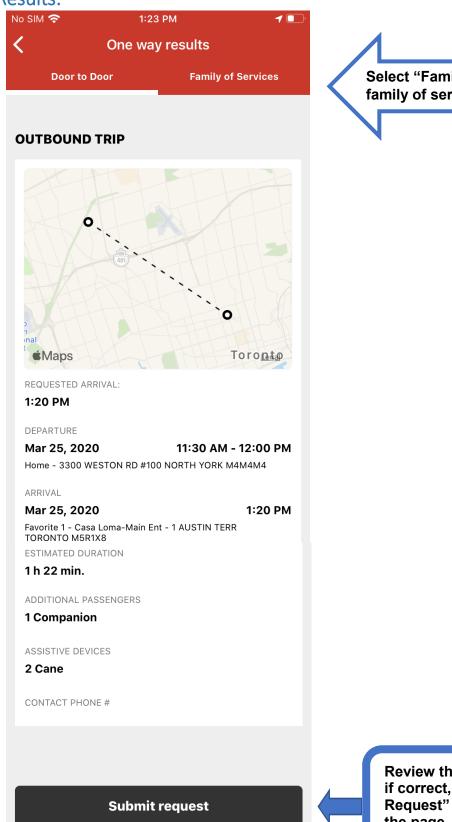

#### **Trip Results:**

Select "Family of services" for a family of services trip.

Review the information and, if correct, select "Submit Request" at the bottom of the page.

Page Z

Review the information and, if correct, select "Submit Request" at the bottom of the page.