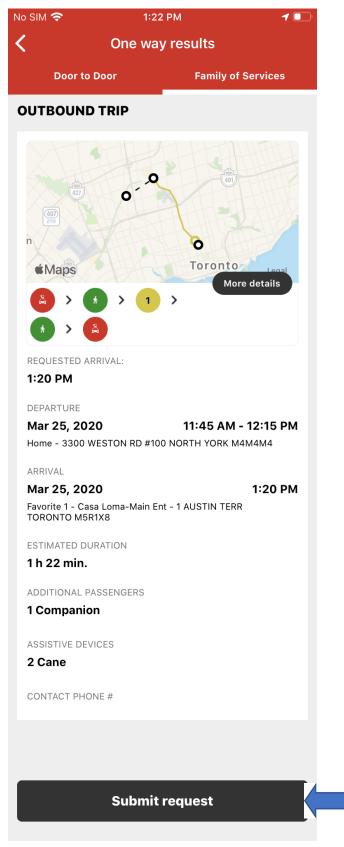

| No SIM 🗢 1:22 PM<br>Cutbound<br>Home - 3300 WESTON Road #10<br>Favorite 1 - Casa Loma-Main End<br>Terrace, TORONTO                                         | Selecting "OK" in the previous<br>screen will bring you back to this<br>screen. Click "Next" to continue<br>booking. |  |  |  |  |
|------------------------------------------------------------------------------------------------------------------------------------------------------------|----------------------------------------------------------------------------------------------------------------------|--|--|--|--|
| Depart at                                                                                                                                                  | Arrive by                                                                                                            |  |  |  |  |
| ARRIVAL<br><b>Tomorrow</b>                                                                                                                                 | 1:20 PM                                                                                                              |  |  |  |  |
| ADDITIONAL PASSENGERS<br>1 Companion                                                                                                                       |                                                                                                                      |  |  |  |  |
| ASSISTIVE DEVICES<br>2 Cane                                                                                                                                |                                                                                                                      |  |  |  |  |
| CON                                                                                                                                                        |                                                                                                                      |  |  |  |  |
|                                                                                                                                                            |                                                                                                                      |  |  |  |  |
| All fields are required                                                                                                                                    | Select next to continue                                                                                              |  |  |  |  |
| Next                                                                                                                                                       |                                                                                                                      |  |  |  |  |
| If you are booking a return trip or a multi-trip, you will repeat all of the steps above.<br>After selecting "Next", the Results screen will be displayed. |                                                                                                                      |  |  |  |  |

#### **Trip Results:**

Select "Family of services" for a family of services trip.

Review the information and, if correct, select "Submit Request" at the bottom of the page.

Page Z

Review the information and, if correct, select "Submit Request" at the bottom of the page.