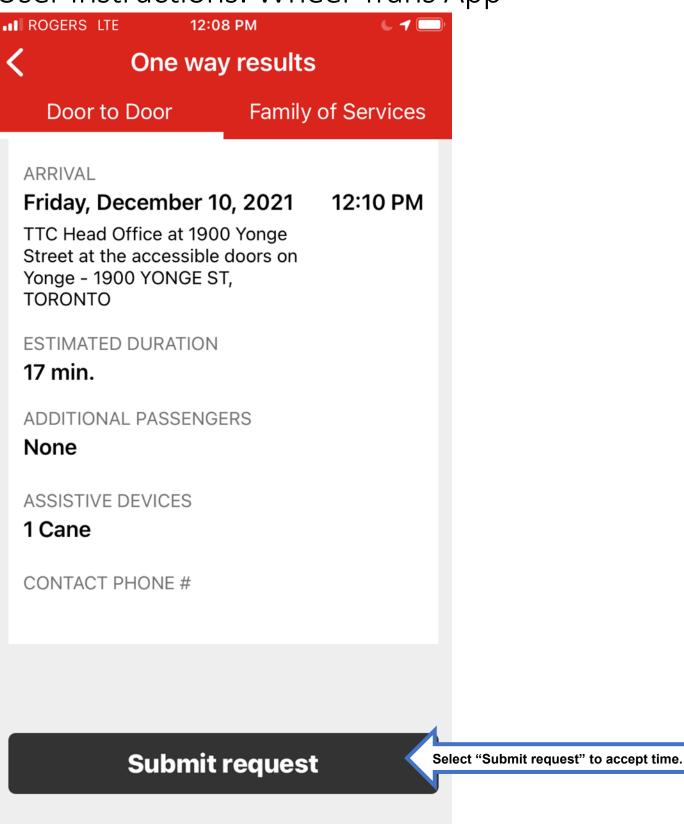

#### **Trip Results:**

Select "Family of services" for a family of services trip.

Review the information and, if correct, select "Submit Request" at the bottom of the page.

Page Z

Review the information and, if correct, select "Submit Request" at the bottom of the page.

#### Request an early pickup:

- 1. To request an early pick-up of a booked trip, go to the "Trips" page and select the trip that you wish an early pickup for.
- 2. The trip details will open in a new screen.
- 3. Select the three dots in the upper right corner of the page and select "Ask for an early pickup". An early pickup can be requested for the next same day trip up to 30 minutes before the scheduled pickup time. Not for FOS or Regional trips.
- 4. Tap on "EARLY PICKUP TIME"
- 5. Select the time you wish to be picked up, time window that can be selected will be displayed above the clock.
- 6. Tap on "Check availability".
- 7. If an earlier time is available, the "Submit request" will be displayed at the bottom.
- 8. Tap on "Submit request" to accept the time offered or use the back arrow if you do not want the offered time.
- 9. A confirmation will be displayed with the new scheduled trip times. Early requests are based on available service at the time the request is made.