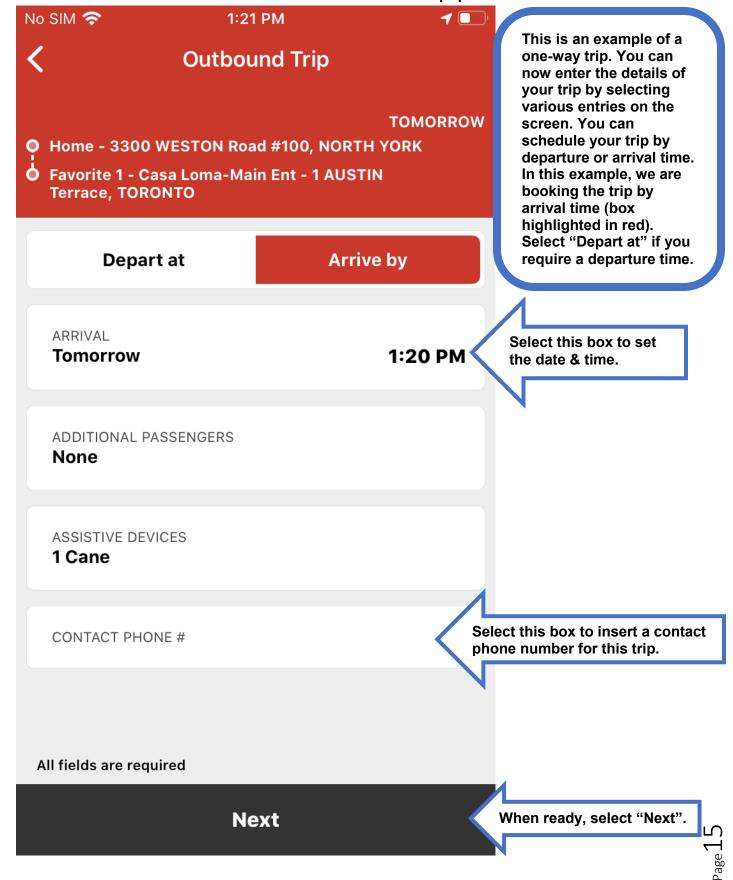

| No SIM 奈                                                                             | 1:2                 | 1 PM     |                | 1      | 1 🔲                                                                                                                                               |
|--------------------------------------------------------------------------------------|---------------------|----------|----------------|--------|---------------------------------------------------------------------------------------------------------------------------------------------------|
| <                                                                                    | Outbo               | und 1    | Trip           |        |                                                                                                                                                   |
| <ul> <li>Home - 3300 WES</li> <li>Favorite 1 - Casa I<br/>Terrace, TORONT</li> </ul> | Loma-Ma             |          |                |        | RROW                                                                                                                                              |
| Depart at                                                                            | :                   |          | Arriv          | e by   | When you select the box with the<br>date and time, this page will be<br>displayed. Scroll to the appropriate<br>date and time and then select OK. |
| ARRIVAL                                                                              |                     |          |                | 1:20 P | DM                                                                                                                                                |
|                                                                                      | Arı                 | rival    |                |        |                                                                                                                                                   |
| Sati Ma<br>Sun Ma<br>Mon Ma                                                          | r 22<br>r <b>23</b> | 10<br>11 | 55<br>05<br>10 |        | Please make sure to select AM or PM before continuing.                                                                                            |
|                                                                                      | day                 |          | 15             |        | • 12:00 AM is<br>Midnight                                                                                                                         |
| Wed Mar                                                                              |                     | 1        | 20             | PIM    | 12:00 PM is     Noon                                                                                                                              |
| Thu Ma                                                                               | r 26                | 2        | 25             |        |                                                                                                                                                   |
| Fri Ma                                                                               |                     | 3        | 30             |        |                                                                                                                                                   |
| Sun Ma                                                                               |                     | 4        | 35<br>40       |        |                                                                                                                                                   |
|                                                                                      | (                   | ок       |                |        | When ready, select "OK".                                                                                                                          |

⊃age 🗕

| No SIM 奈                        | 1:21 PM                                        | 1 🗖       | )                                         |
|---------------------------------|------------------------------------------------|-----------|-------------------------------------------|
| <                               | Outbound Tr                                    | ір        |                                           |
|                                 | VESTON Road #100,<br>sa Loma-Main Ent -<br>NTO |           | ,                                         |
| Depart                          | at                                             | Arrive by |                                           |
| ARRIVAL<br><b>Tomorrow</b>      |                                                | 1:20 PM   |                                           |
| ADDITIONAL PA<br>None           | SSENGERS                                       |           |                                           |
| ASSISTIVE DEVI<br><b>1 Cane</b> | CES                                            |           | Select this box to set assistive devices. |
| CONTACT PHON                    | IE #                                           |           |                                           |
| All fields are requ             | ired                                           |           |                                           |
|                                 | Next                                           | •         | Select next to continue booking.          |