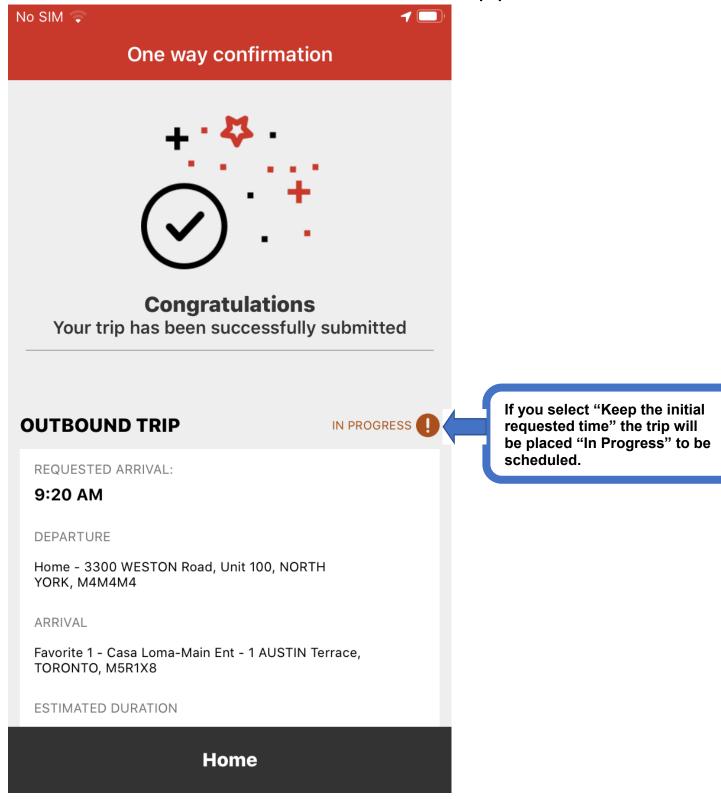

#### No solution was found at the requested time

You can keep your requested time, modify your request or cancel your request.

**Cancel your request** 

If after selecting "Next" if a "No solution was found" screen is displayed, a solution for the trip you have submitted is not currently available, you can "Modify your request" or "Keep the initial requested time" or "Cancel your request.