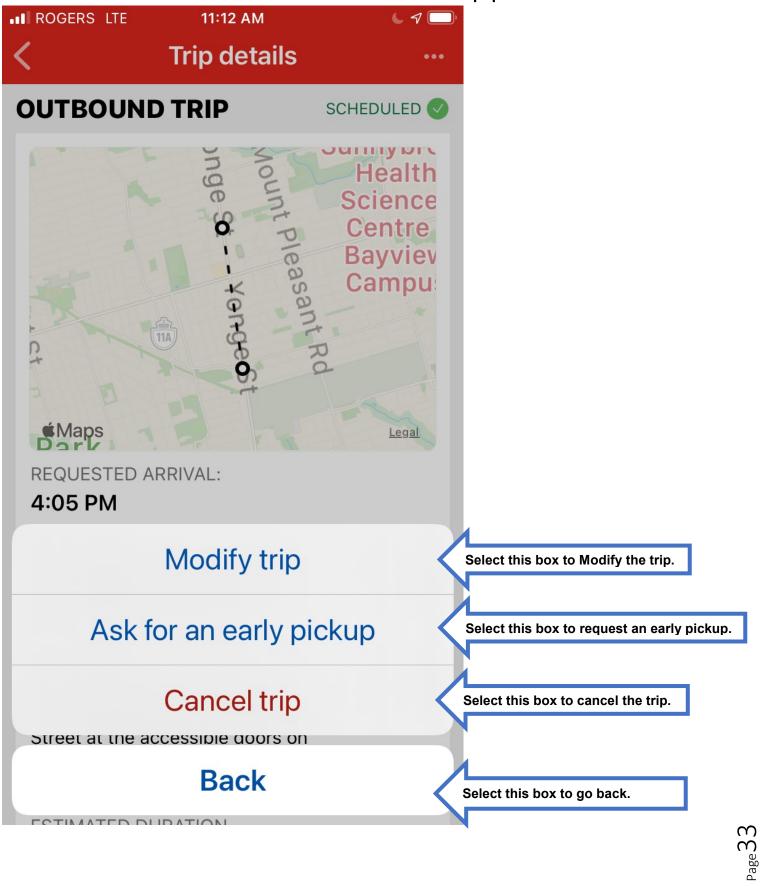

#### Request an early pickup, Modifying or cancelling a trip:

Select the menu three dots from the "Trip details" screen to request an early pickup, modify or cancel the trip.

PageJ

Index

#### Request an early pickup:

- 1. To request an early pick-up of a booked trip, go to the "Trips" page and select the trip that you wish an early pickup for.
- 2. The trip details will open in a new screen.
- 3. Select the three dots in the upper right corner of the page and select "Ask for an early pickup". An early pickup can be requested for the next same day trip up to 30 minutes before the scheduled pickup time. Not for FOS or Regional trips.
- 4. Tap on "EARLY PICKUP TIME"
- 5. Select the time you wish to be picked up, time window that can be selected will be displayed above the clock.
- 6. Tap on "Check availability".
- 7. If an earlier time is available, the "Submit request" will be displayed at the bottom.
- 8. Tap on "Submit request" to accept the time offered or use the back arrow if you do not want the offered time.
- 9. A confirmation will be displayed with the new scheduled trip times. Early requests are based on available service at the time the request is made.

#### Modifying a trip:

- 1. To modify a booked trip, go to the "Trips" page and select the trip that you wish to modify.
- 2. The trip details will open in a new screen.
- 3. Then select the three dots in the upper right corner of the page and select "Modify".
- 4. To modify the details of your trip, follow the same instructions as booking a trip.
- 5. Once completed, select "Next" and the trip results page will be displayed.
- 6. Select "Submit request" and you will receive a confirmation that your trip has been successfully modified.

#### Cancelling a trip:

- 1. Go to the "Trips" page and select "Current"
- 2. Choose the trip you wish to cancel.
- 3. The trip details will open in a new screen.
- 4. Select the three dots in the upper right corner of the page and select "Cancel Your Trip".
- 5. A screen will be displayed that asks you to verify that you wish to cancel the trip.
- 6. Select yes and the trip will be cancelled.