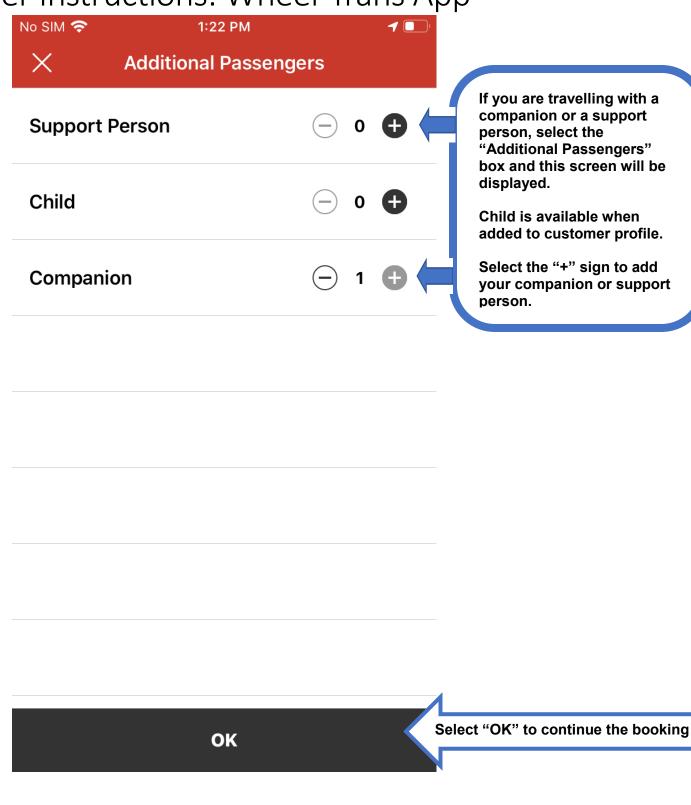

| No SIM 🗢 | 9:20      |   | 1 10 | 66                                                                                                                                                             |
|----------|-----------|---|------|----------------------------------------------------------------------------------------------------------------------------------------------------------------|
| Custo    | Assistive |   |      | If your companion or attendant<br>uses an assistive device, select<br>"Passengers" and a screen will<br>open so that you can select the<br>appropriate device. |
| Cane     | alker     |   |      | <text><text><text></text></text></text>                                                                                                                        |
|          | 0         | K |      | Select OK to continue                                                                                                                                          |