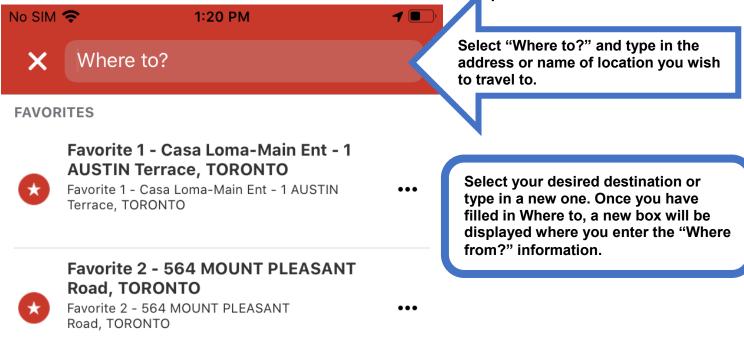

eturn to login** 

Clicking on "Return to login" will NOT take you back to the Mobile App rather it will open a Login window in your Internet browser. You will have to close the browser window and open the Mobile App to Login. *This behaviour will change in a future release.* 

Terms

By-law

**Privacy Policy** 

How-To

Toronto Transit Commission, Copyright 1997-2018



Home screen:







Page

More details screen:



This icon will be displayed if there is additional stop information. Selecting this icon will open a screen with a web link.

Page &

No SIM 🗢

1:23 PM

**1** 

<

Stops informations

#### **Station Info**

https://www.ttc.ca/S...p#StationDescription

Selecting this web link will open a web page with the additional stop or station information.

 $P_{age} 9$ 





Page 🗕





Page.

#### **(**

#### Home - 3300 WESTON Road #100,

NORTH YORK

Home - 3300 WESTON Road #100, NORTH YORK

#### HISTORY

| QV  | VE | F | 2 |     | ٢L  | J |    | Ρ                   |
|-----|----|---|---|-----|-----|---|----|---------------------|
| Α   | S  | D | F | G   | Η   | J | κ  | L                   |
|     | Ζ  | X | С | V   | В   | Ν | Μ  | $\langle X \rangle$ |
| 123 | ٢  | Ŷ |   | spa | ace |   | do | one                 |



| No SIM 奈                              | 1:21 PM                  | 7 💷          |                                                                                                                                       |
|---------------------------------------|--------------------------|--------------|-------------------------------------------------