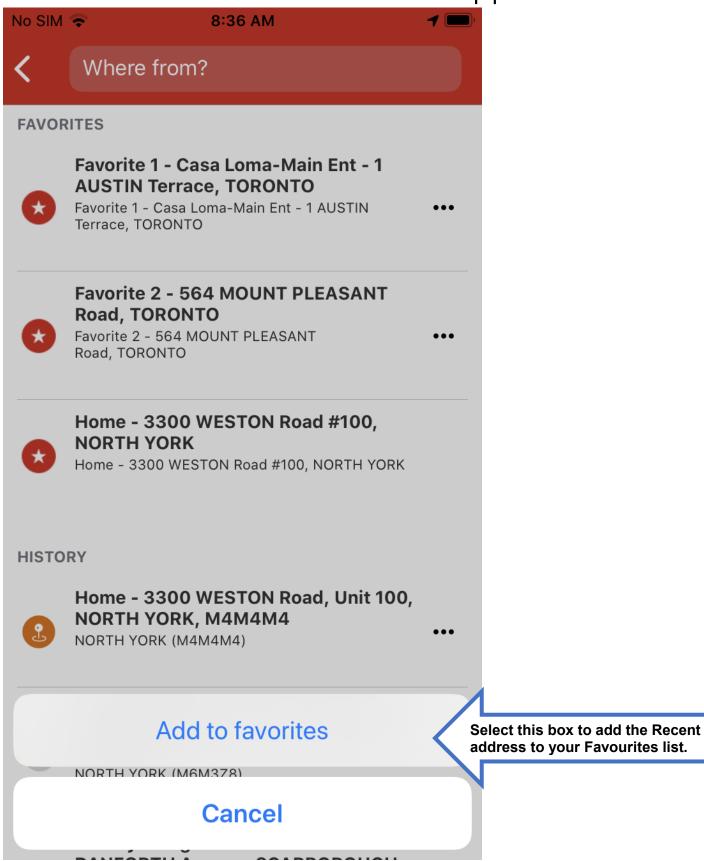

f services trip.

Review the information and, if correct, select "Submit Request" at the bottom of the page.

Page Z



Review the information and, if correct, select "Submit Request" at the bottom of the page.



Confirmation screen:



1 💋

No SIM 🗢

<

One way results

1:43 PM

Door to Door

**Family of Services** 

#### No solution was found at the requested time

You can keep your requested time, modify your request or cancel your request.

**Cancel your request** 

If after selecting "Next" if a "No solution was found" screen is displayed, a solution for the trip you have submitted is not currently available, you can "Modify your request" or "Keep the initial requested time" or "Cancel your request.



Select this box to Cancel your request.

 $^{Page}26$ 







#### Favourites:





#### Request an early pickup, Modifying or cancelling a trip:



Select the menu three dots from the "Trip details" screen to request an early pickup, modify or cancel the trip.

PageJ

Index

#### Request an early pickup:

- 1. To request an early pick-up of a booked trip, go to the "Trips" page and select the trip that you wish an early pickup for.
- 2. The trip details will open in a new screen.
- 3. Select the three dots in the upper right corner of the page and select "Ask for an early pickup". An early pickup can be requested for the next same day trip up to 30 minutes before the scheduled pickup time. Not for FOS or Regional trips.
- 4. Tap on "EARLY PICKUP TIME"
- 5. Select the time you wish to be picked up, time window that can be selected will be displayed above the clock.
- 6.