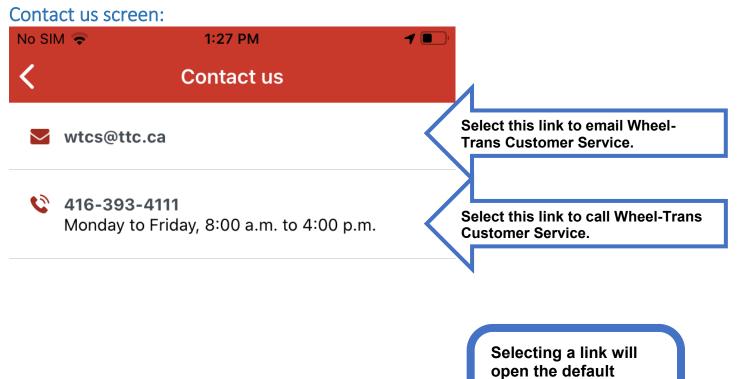

application used in the device for that

purpose.

.

#### Alerts screen:

No pending alerts

By selecting "Alerts" in the bottom menu, you will be taken to the Alerts page, where you can view messages/alerts sent from Wheel-Trans.

Page 51

Map view of your location and the vehicle.