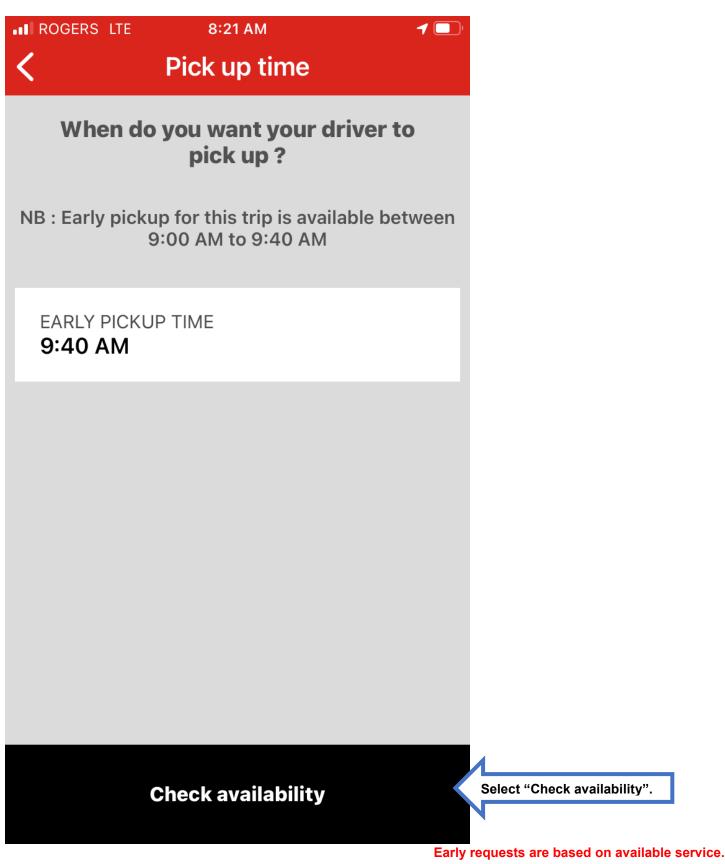

#### Request an early pickup:

- 1. To request an early pick-up of a booked trip, go to the "Trips" page and select the trip that you wish an early pickup for.
- 2. The trip details will open in a new screen.
- 3. Select the three dots in the upper right corner of the page and select "Ask for an early pickup". An early pickup can be requested for the next same day trip up to 30 minutes before the scheduled pickup time. Not for FOS or Regional trips.
- 4. Tap on "EARLY PICKUP TIME"
- 5. Select the time you wish to be picked up, time window that can be selected will be displayed above the clock.
- 6. Tap on "Check availability".
- 7. If an earlier time is available, the "Submit request" will be displayed at the bottom.
- 8. Tap on "Submit request" to accept the time offered or use the back arrow if you do not want the offered time.
- 9. A confirmation will be displayed with the new scheduled trip times. Early requests are based on available service at the time the request is made.