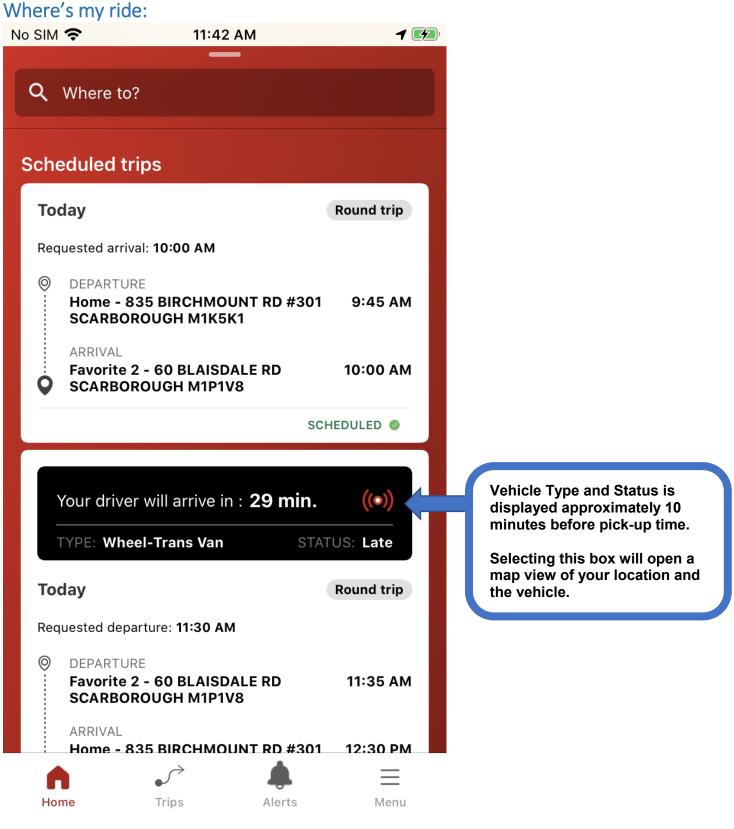

#### Alerts screen:

No pending alerts

By selecting "Alerts" in the bottom menu, you will be taken to the Alerts page, where you can view messages/alerts sent from Wheel-Trans.

Page 51

Map view of your location and the vehicle.