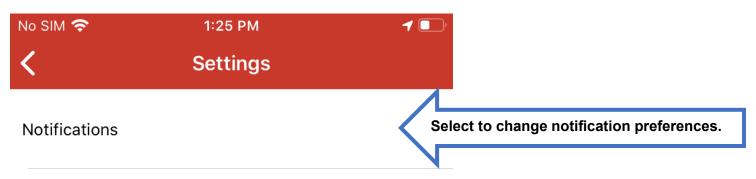

#### Settings screen:

Alerts

<u>Index</u>

Notifications screen:

| No SIM 奈      | 1:25 PM       | <b>1</b>                                                       |
|---------------|---------------|----------------------------------------------------------------|
| <             | Notifications |                                                                |
| Customer aler | ts            | Select to change notification preferences for Customer Alerts. |
| Call ahead    |               | Select to change notification preferences for Call Ahead.      |
| Trip reminder |               | Select to change notification preferences for Trip Reminder.   |
| Agency messa  | ages          | Select to change notification preferences for Agency Messages. |
| Agency messa  | ages          |                                                                |

| No SIM 奈      | 1:26 PM         | 1 | ·1-1-                                                                                               |
|---------------|-----------------|---|-----------------------------------------------------------------------------------------------------|
|               | Customer alerts | × |                                                                                                     |
| Phone         |                 |   | Select the preferred method                                                                         |
| Email         |                 |   | of communication.<br>> Phone<br>> Email<br>> Ann Natification                                       |
| App Notificat | tion            |   | <ul> <li>App Notification<br/>(includes WEB)</li> <li>Important – in</li> </ul>                     |
|               |                 |   | order to receive<br>Notifications and<br>Alerts you must be<br>logged into the<br>App at all times. |
|               |                 |   |                                                                                                     |
|               |                 |   |                                                                                                     |
|               |                 |   |                                                                                                     |
|               |                 |   | A similar page is<br>displayed for each<br>type of Notification                                     |
|               | ОК              |   | from previous<br>screen.                                                                            |