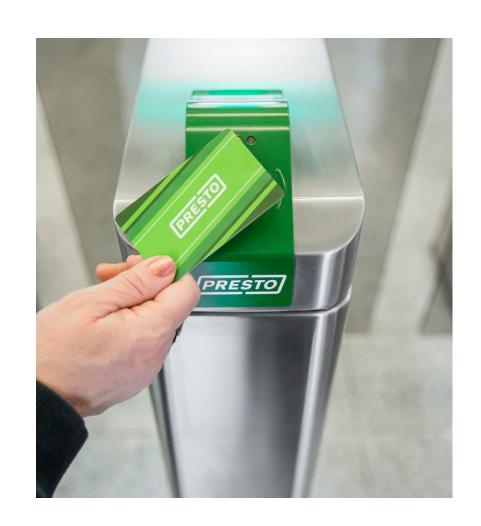

## HOW PRESTO WORKS

- Customers purchase a PRESTO card and load money onto it.
- When boarding a TTC vehicle or entering a subway station they tap their card on the PRESTO card reader and their TTC fare is deducted or pass validated.
- When fully implemented, PRESTO will replace tickets, tokens and passes.