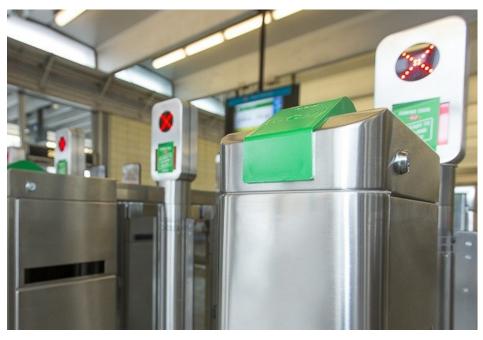

## Significant year for the rollout of PRESTO on the TTC:

- 69 stations accept PRESTO
- 42 have our new paddlestyle fare gates