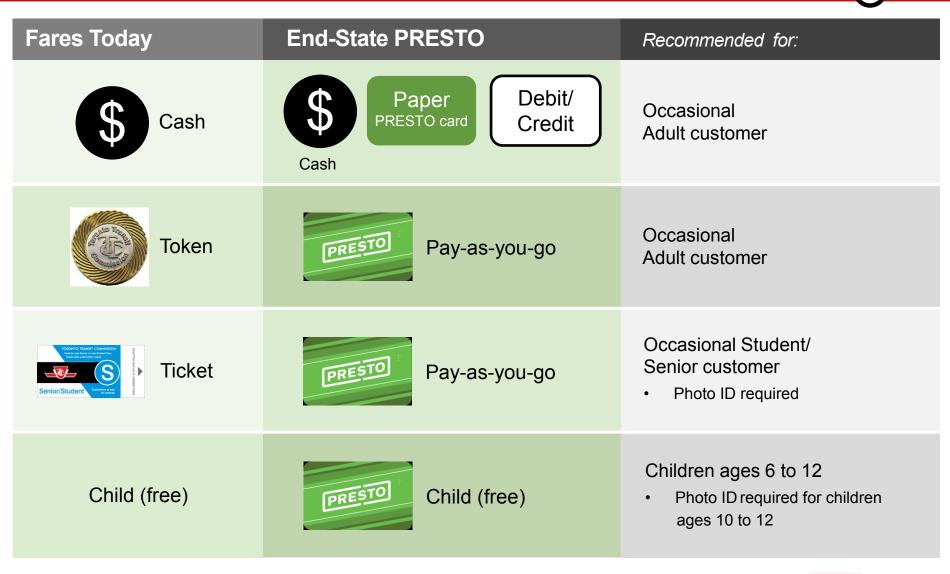

E

- New fare gate installation will continue
- New PRESTO third-party retail network
- New Self-Serve Reload Machines
- New Fare Media Vending Device will begin to be installed at subway station entrances
- Opening fully PRESTO-ready TYSSE
- PRESTO available on Wheel-Trans Sedan Taxis



# ONGOING PRESTO ROLLOUT ON THE TTC-FARES

- Tickets, Tokens and passes will be available for sale and use throughout 2017. We will stop accepting these in 2018.
- Introduction of TTC pass products on PRESTO including Metropass Discount Plan (MDP)
- Concessions for children, youths (student), post-secondary students will be introduced
- CNIB and support person PRESTO cards
- PRESTO on TTC buses that travel to and from York Region
- TTC Downtown Express bus routes



## TTC FARES ON PRESTO - SINGLE FARES



## TTC FARES ON PRESTO - PASSES

| Fares Today