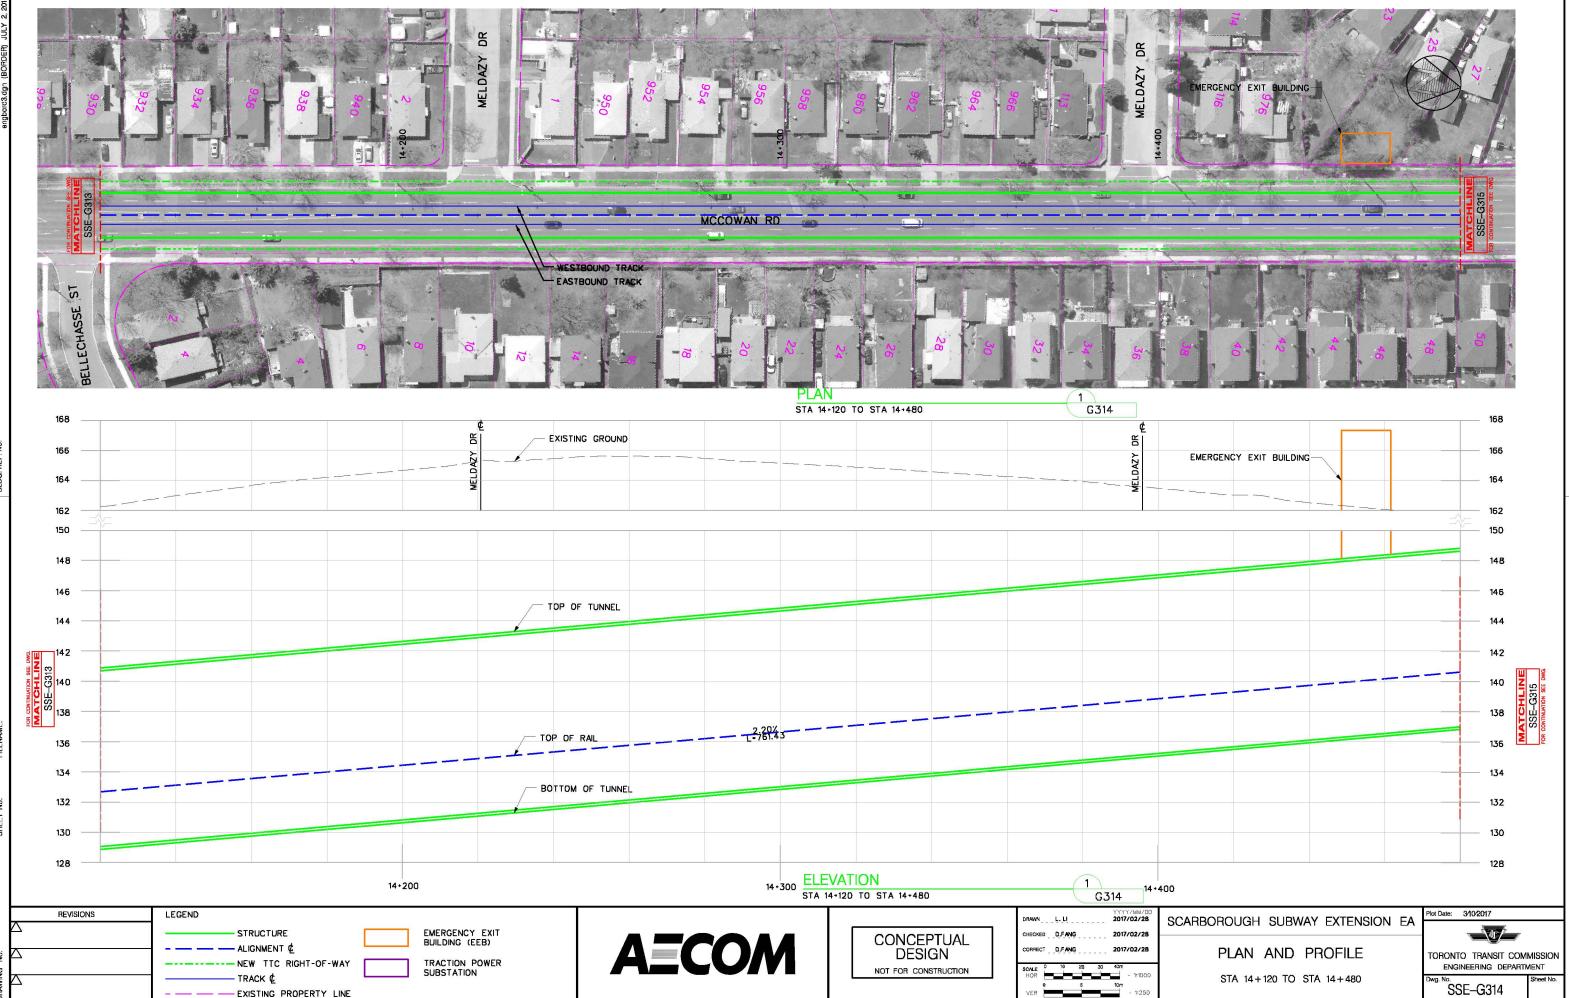

BLDG. REF. No.

FILENAME:

SHEE

S S S

REVISIONS

CADD FILE NAME: \\URSToronto.can.le.urs\Toronto\Projects\3-33017665-ScarbSubwayExt\06 CADD\05 PAD\URS\_5s\_pin\_ad15.dgr