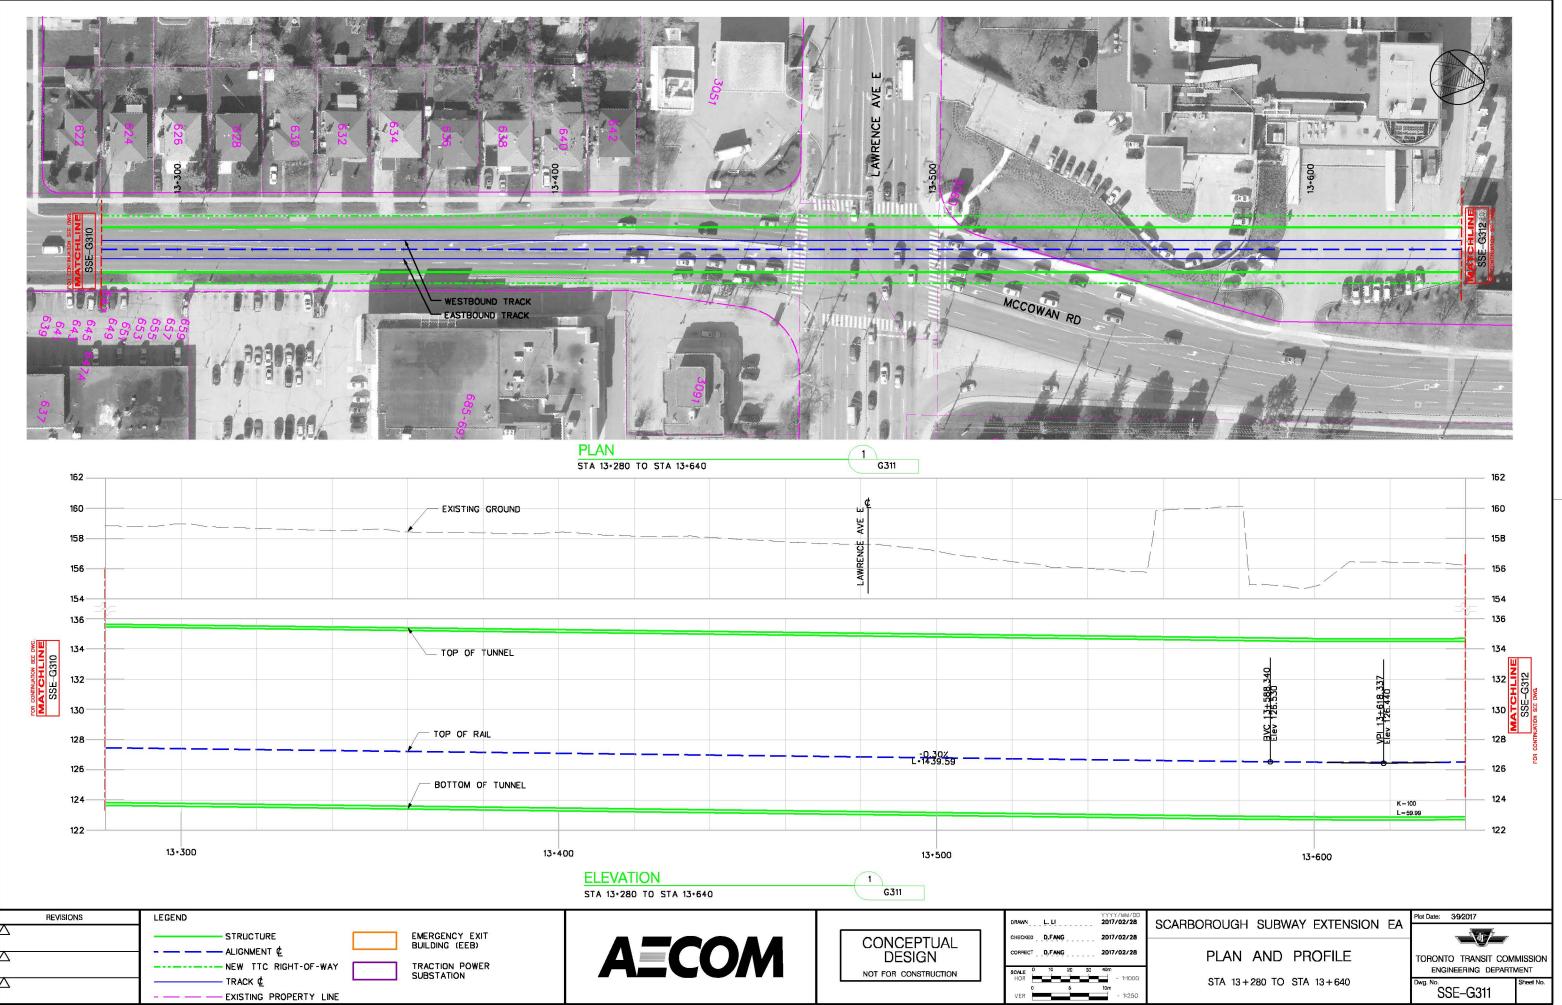

BLDG. REF. No.

FILENAME:

SHEE

S S S

REVISIONS

CADD FILE NAME: \\URSToronto.can.le.urs\Toronto\Projects\3-33017665-ScarbSubwayExt\06 CADD\05 PAD\URS\_5s\_pin\_ad15.dgr