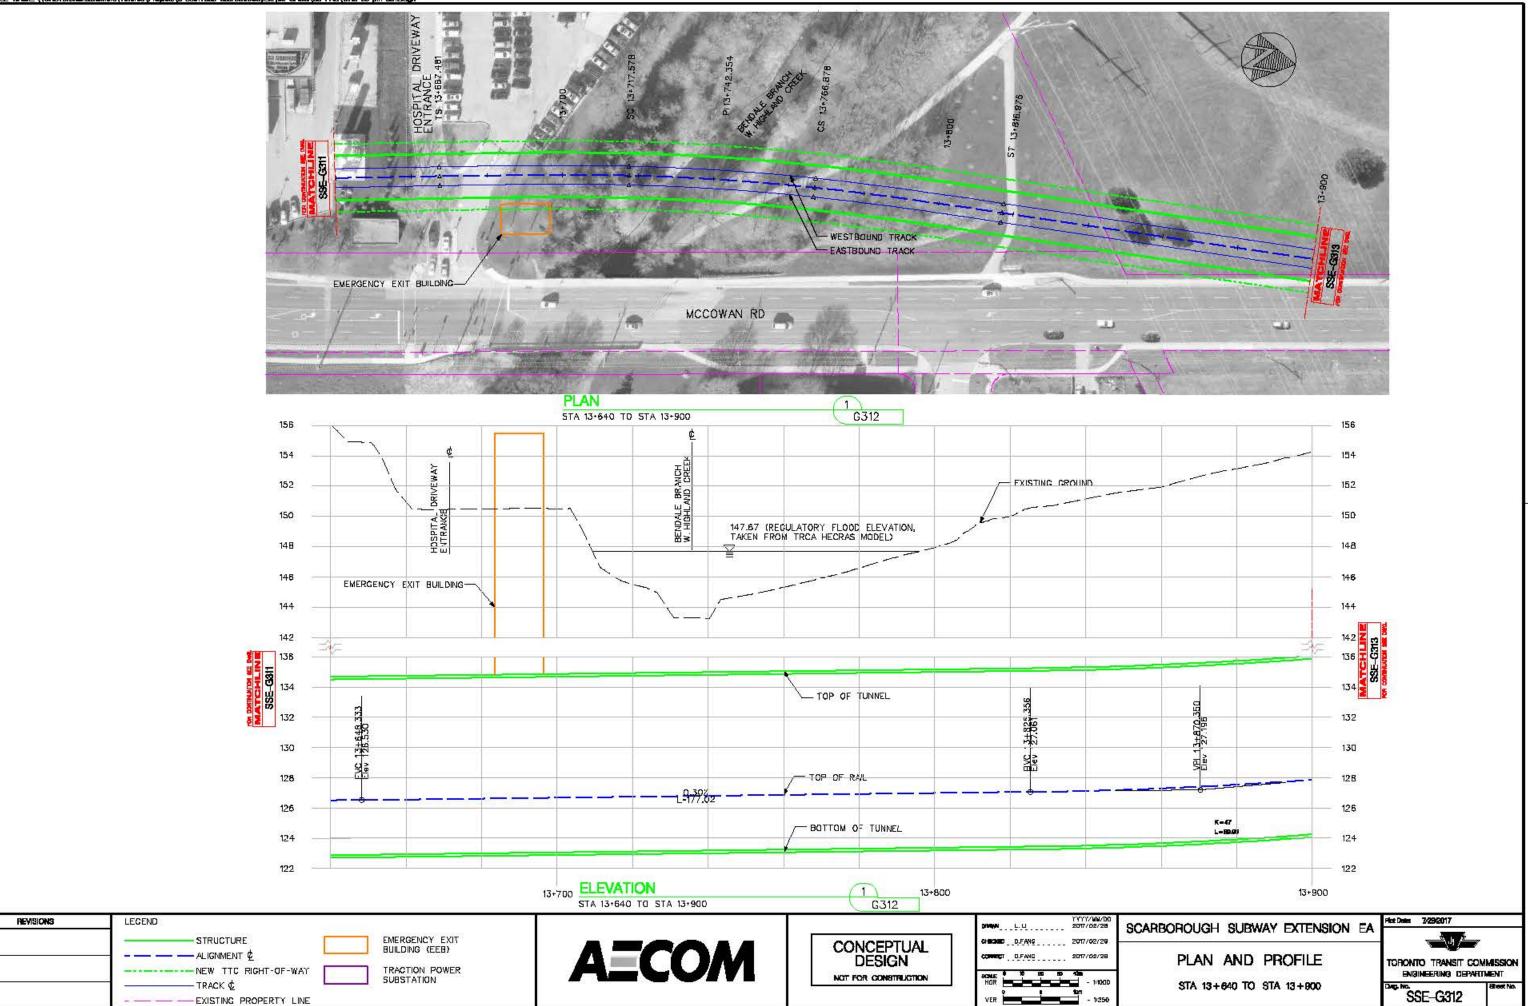

## CADD FILE NAME: \\URSToronto can.le.urs\Toronto\Projects\3-33017665-ScarbSubwayExt\06 CADD\05 PAD\URS\_5s\_pin\_ad16.dgn