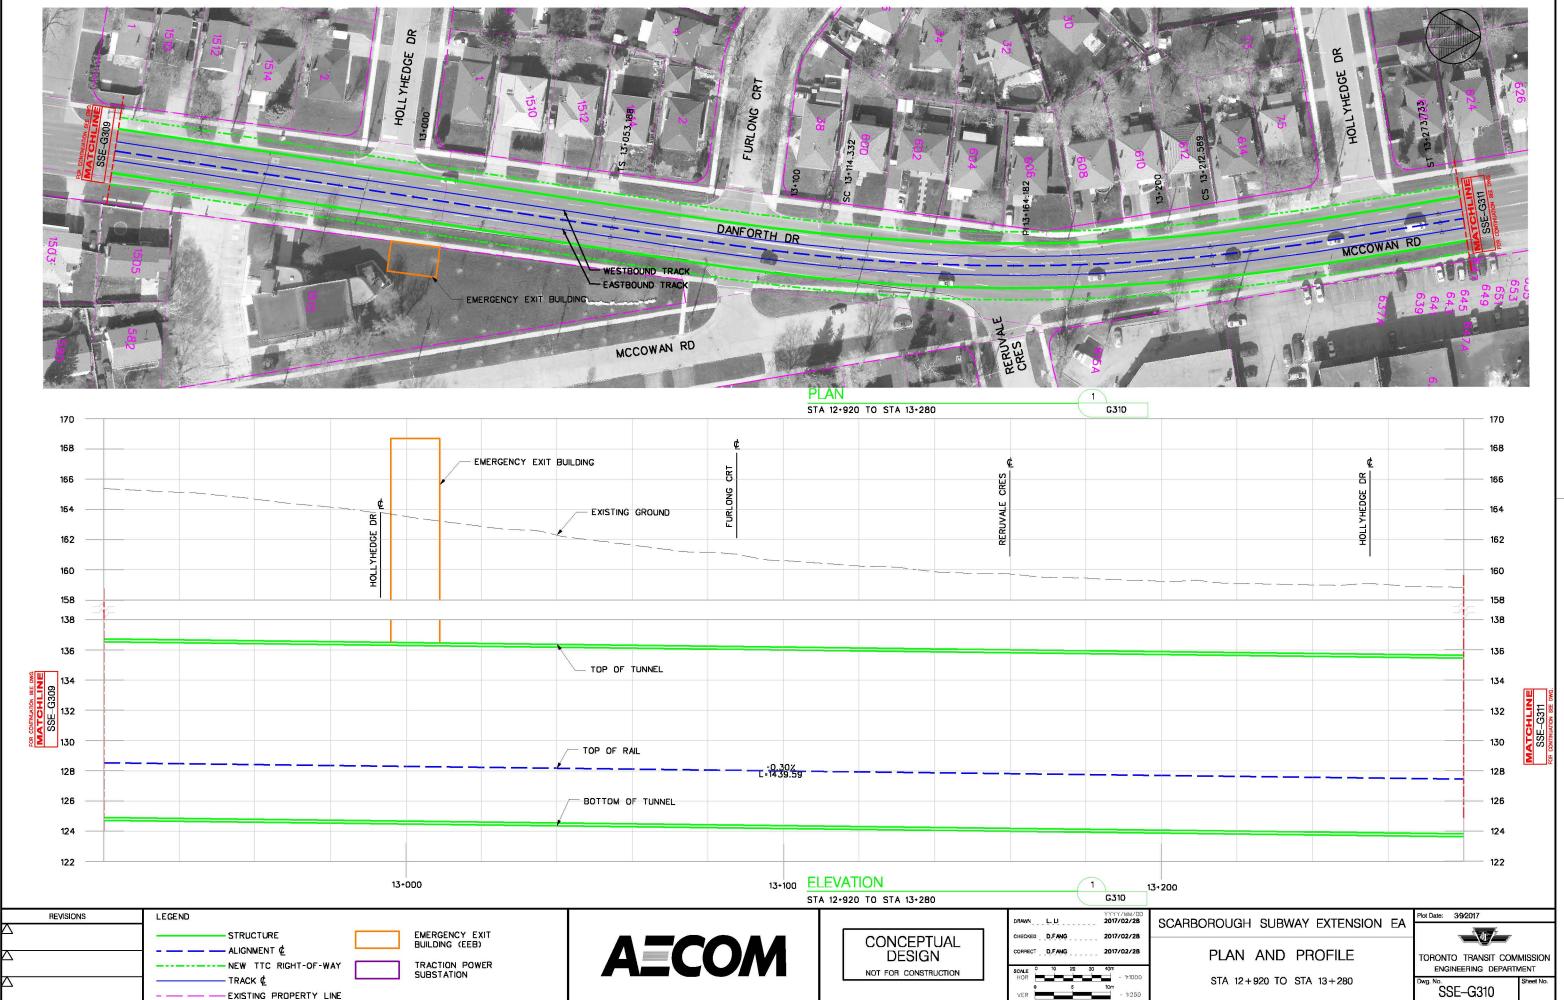

## CADD FILE NAME: \\URSToronto can.le.urs\Toronto\Projects\3-33017665-ScarbSubwayExt\06 CADD\05 PAD\URS\_5s\_pin\_ad10.dg

CADD FILE NAME: \\URSToronto.can.le.urs\Toronto\Projects\3-33017665-ScarbSubwayExt\06 CADD\05 PAD\URS\_5s\_pin\_ad11.dgn