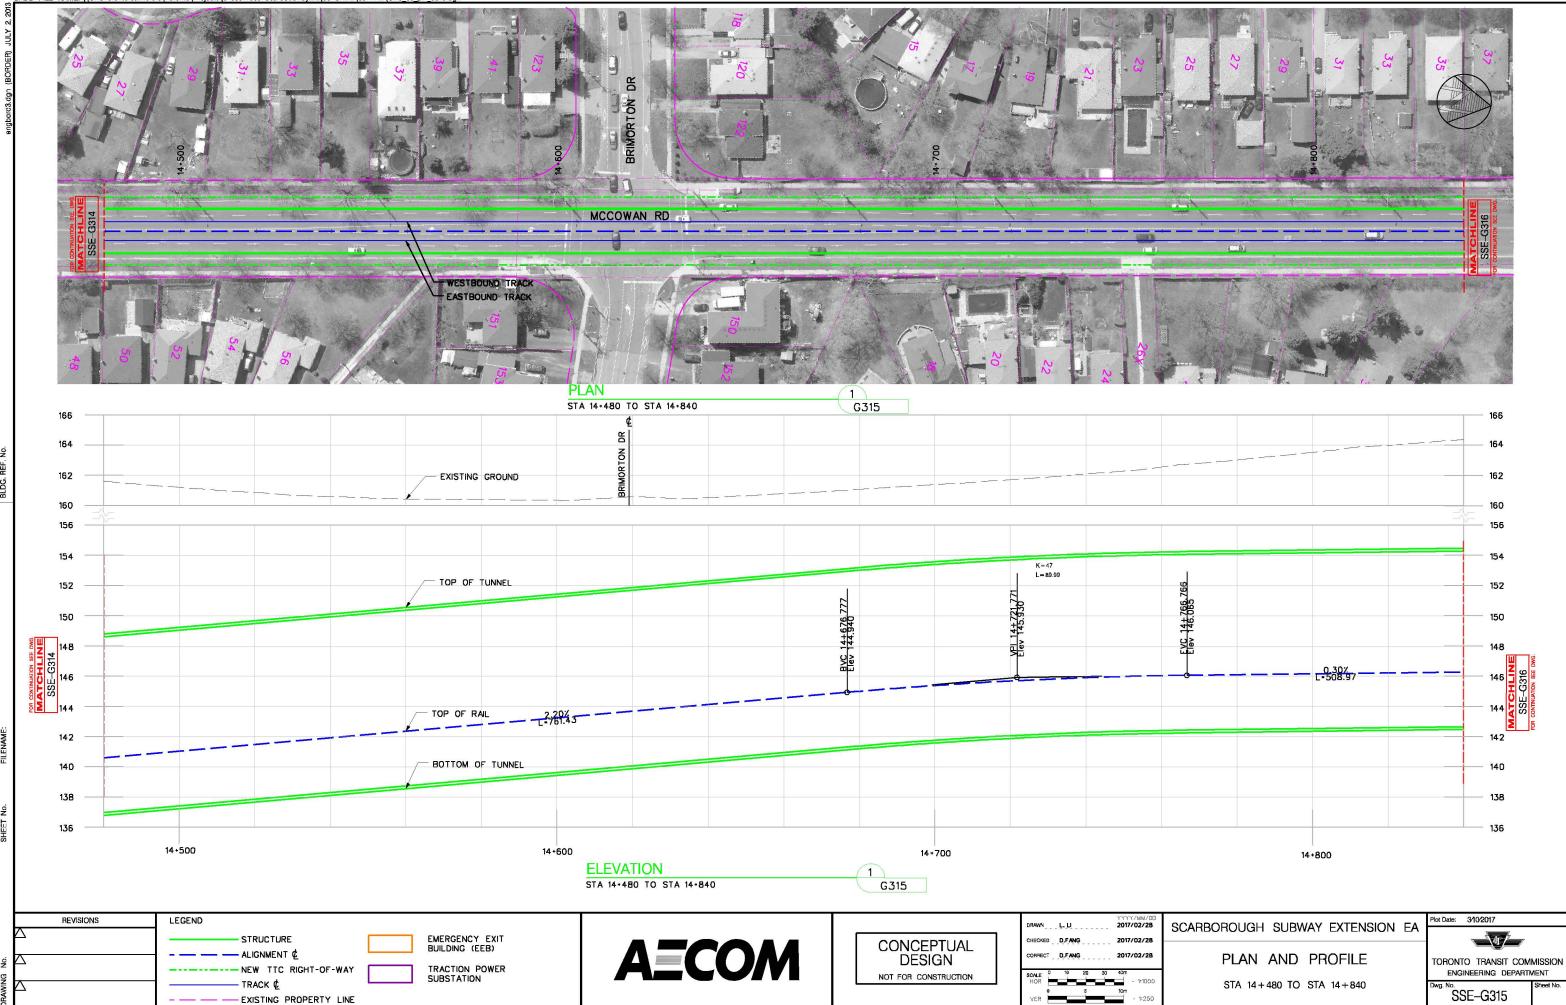

## CADD FILE NAME: \\URSToronto can.le.urs\Toronto\Projects\3-33017665-ScarbSubwayExt\06 CADD\05 PAD\URS\_5s\_pin\_ad16.dgn