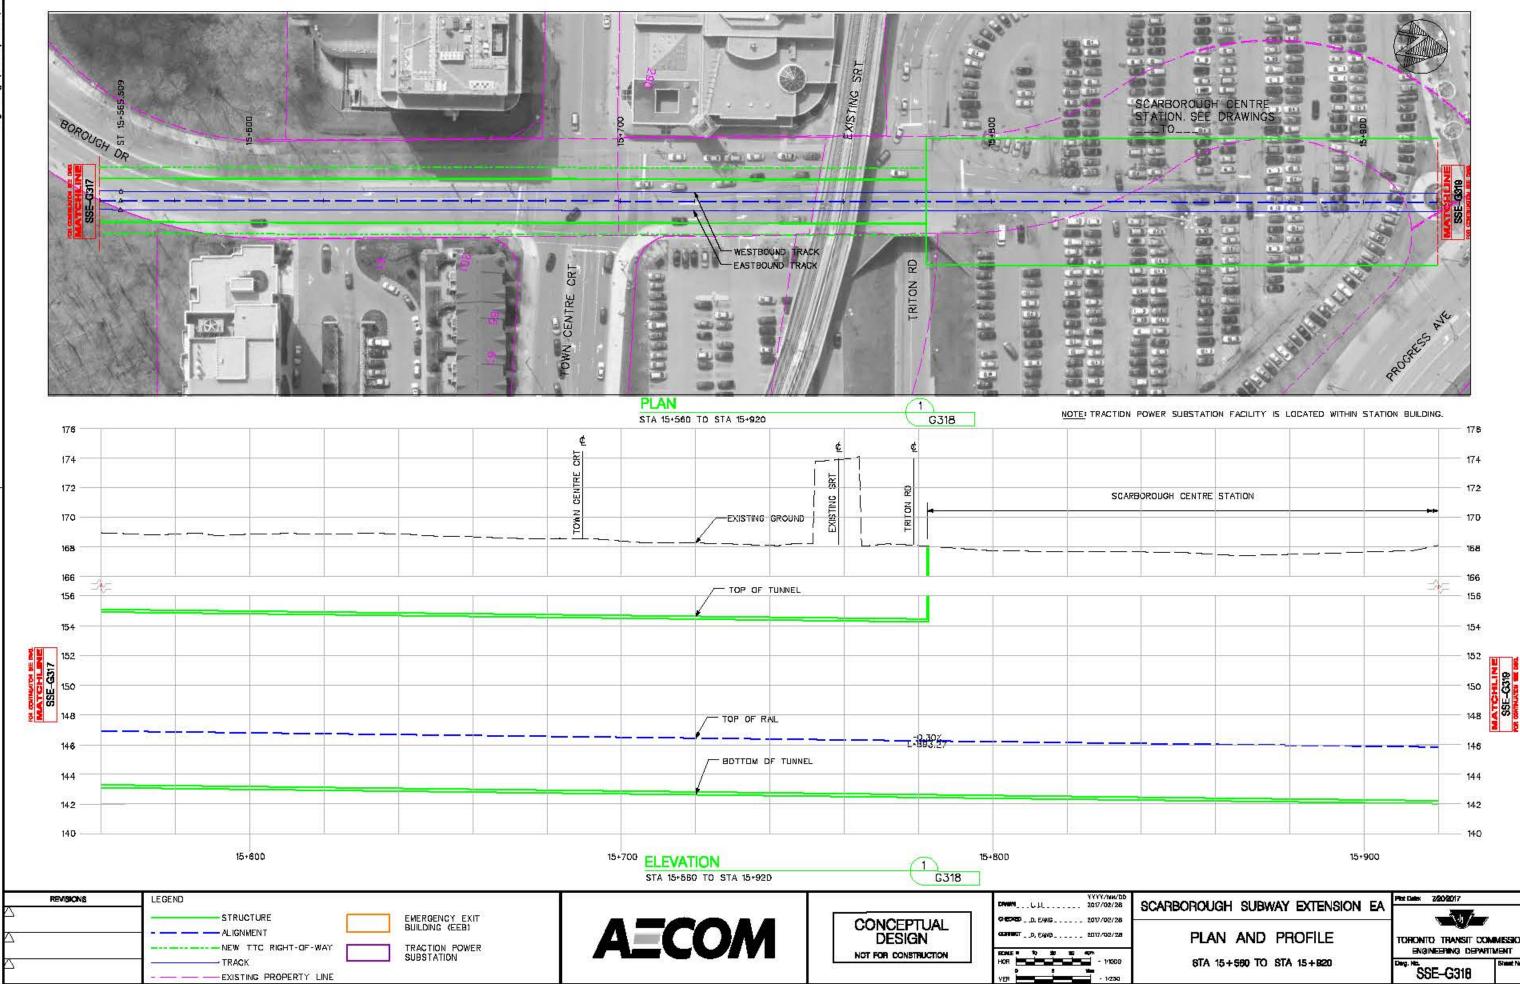

BLDG. REF. No.

FILENAME:

SHEE

S S S

REVISIONS

CADD FILE NAME: \\URSToronto.can.le.urs\Toronto\Projects\3-33017665-ScarbSubwayExt\06 CADD\05 PAD\URS\_5s\_pin\_ad15.dgr