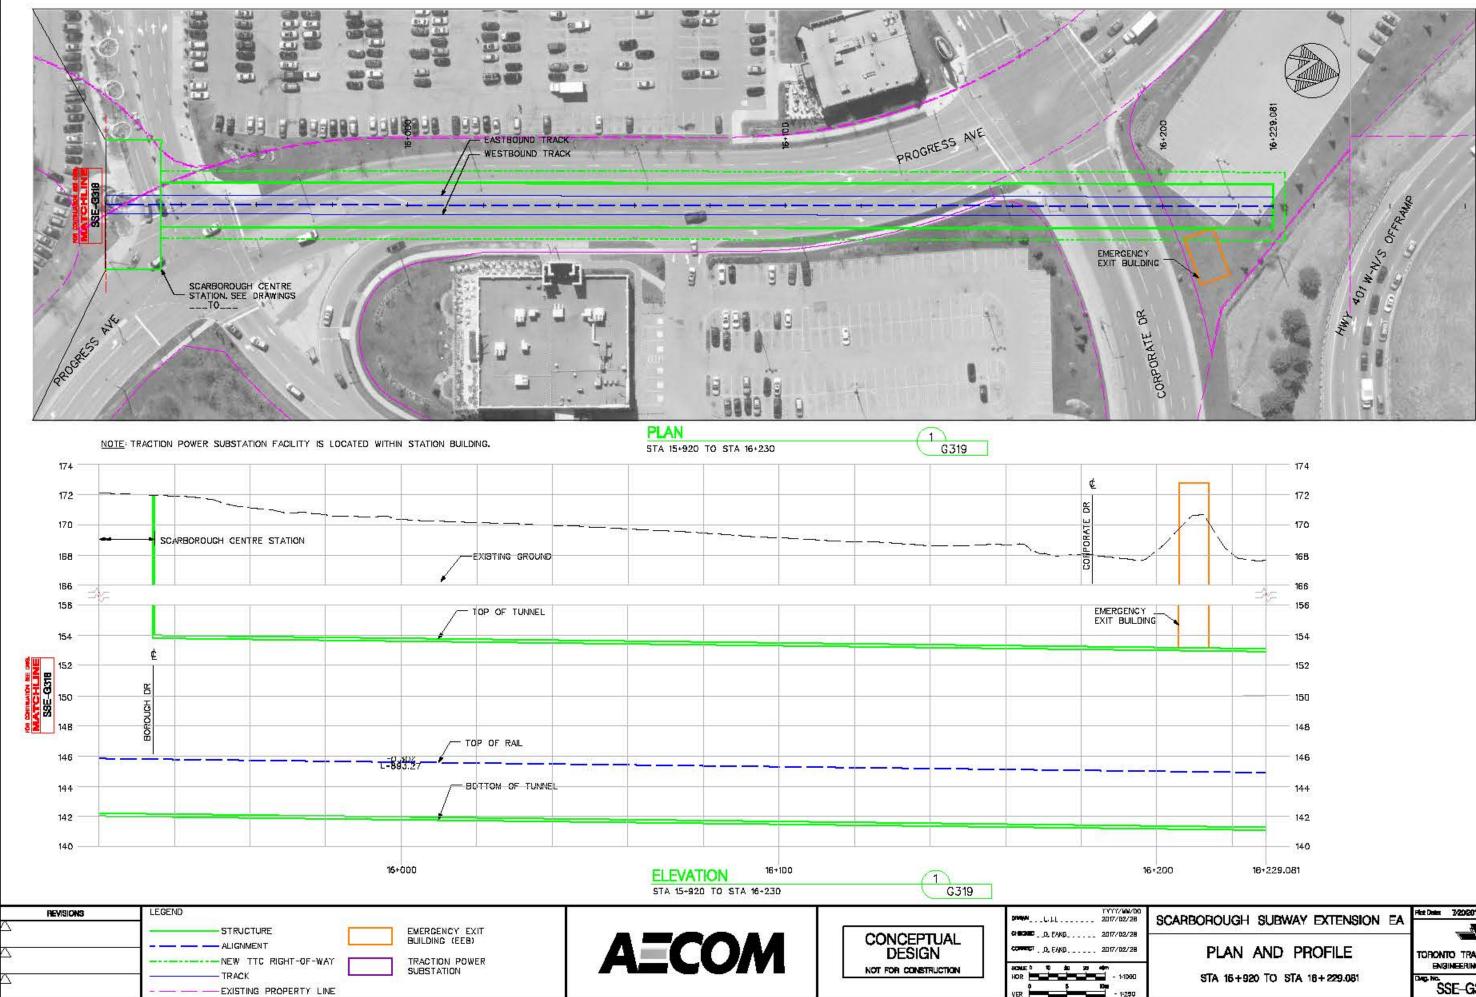

## CADD FILE NAME: \\URSToronto.can.le.urs\Toronto\Projects\3-33017665-ScarbSubwayExt\06 CADD\05 PAD\URS\_5s\_pin\_ad17.dgn

XADO FILE NAME::\\URSTaranta.can.le.urs\Taranta\Projects\\$-83017886-8carb8ubwayEst\06\_CADD\05\_PAD\URS\_8s pin adti8.dg

TORONTO TRANSIT COMMISSION

|                              | Plat Delex 2/20/2017                                   |
|------------------------------|--------------------------------------------------------|
| PLAN AND PROFILE             |                                                        |
| STA 16+920 TO STA 16+229.081 | ENGINEERING DEPARTMENT<br>Dag. No. SSE-G319 Street No. |