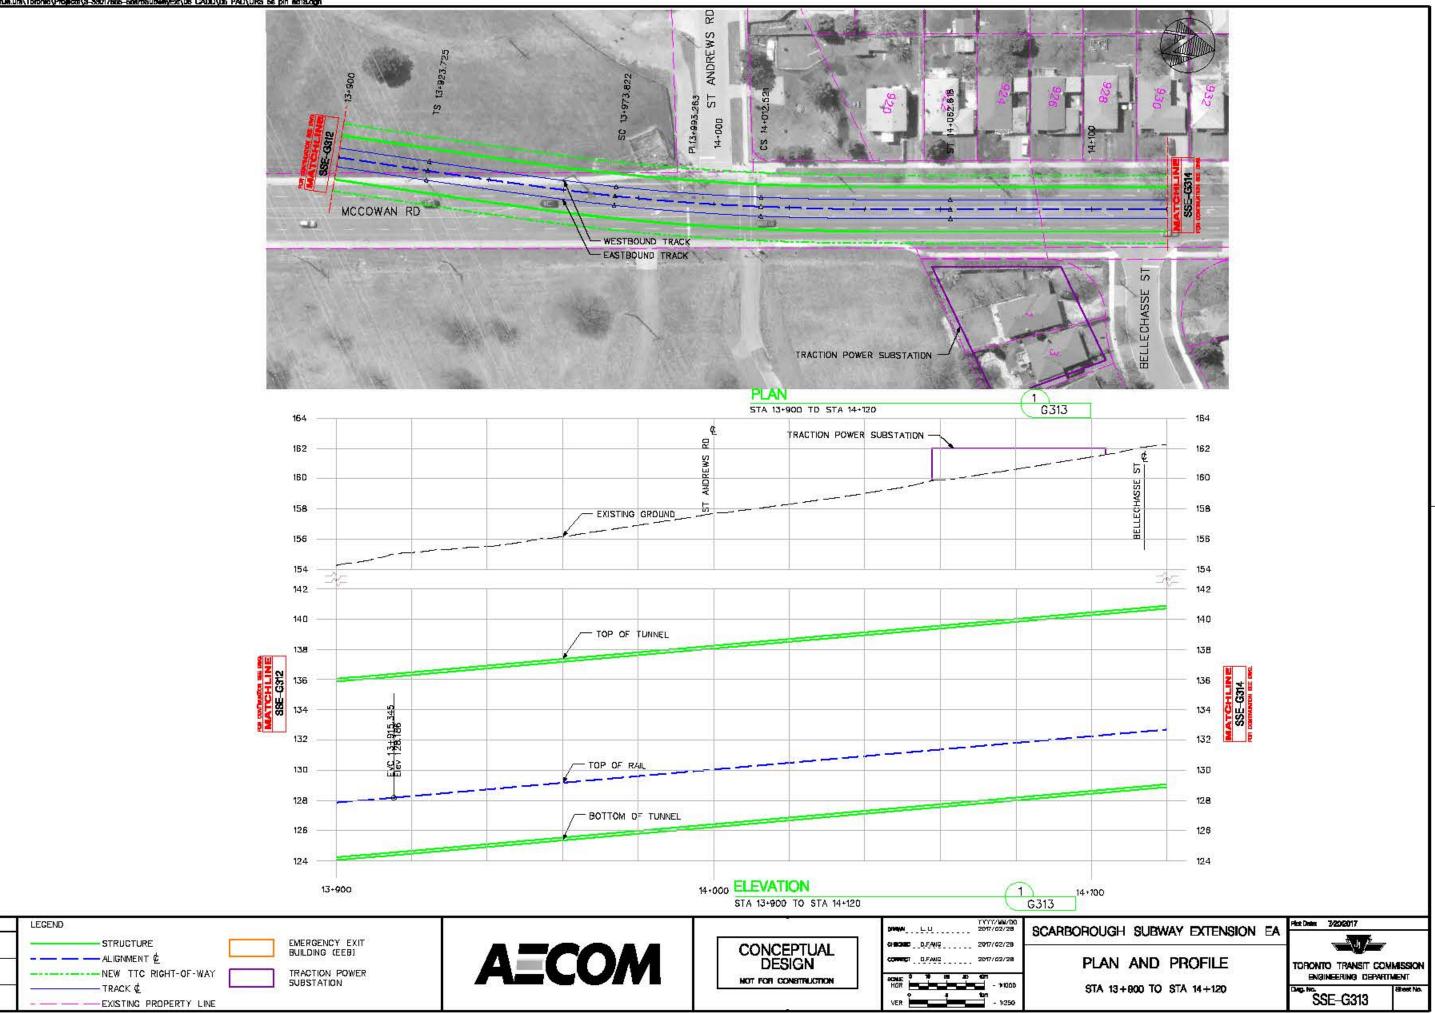

## CADD FILE NAME: \\URSToronto.can.le.urs\Toronto\Projects\3-33017665-ScarbSubwayExt\06 CADD\05 PAD\URS\_5s\_pin\_ad17.dgn

XADO FILE NAME::\\URSTaranta.can.le.urs\Taranta\Projects\\$-83017886-8carb8ubwayEst\06\_CADD\05\_PAD\URS\_8s pin adti8.dg