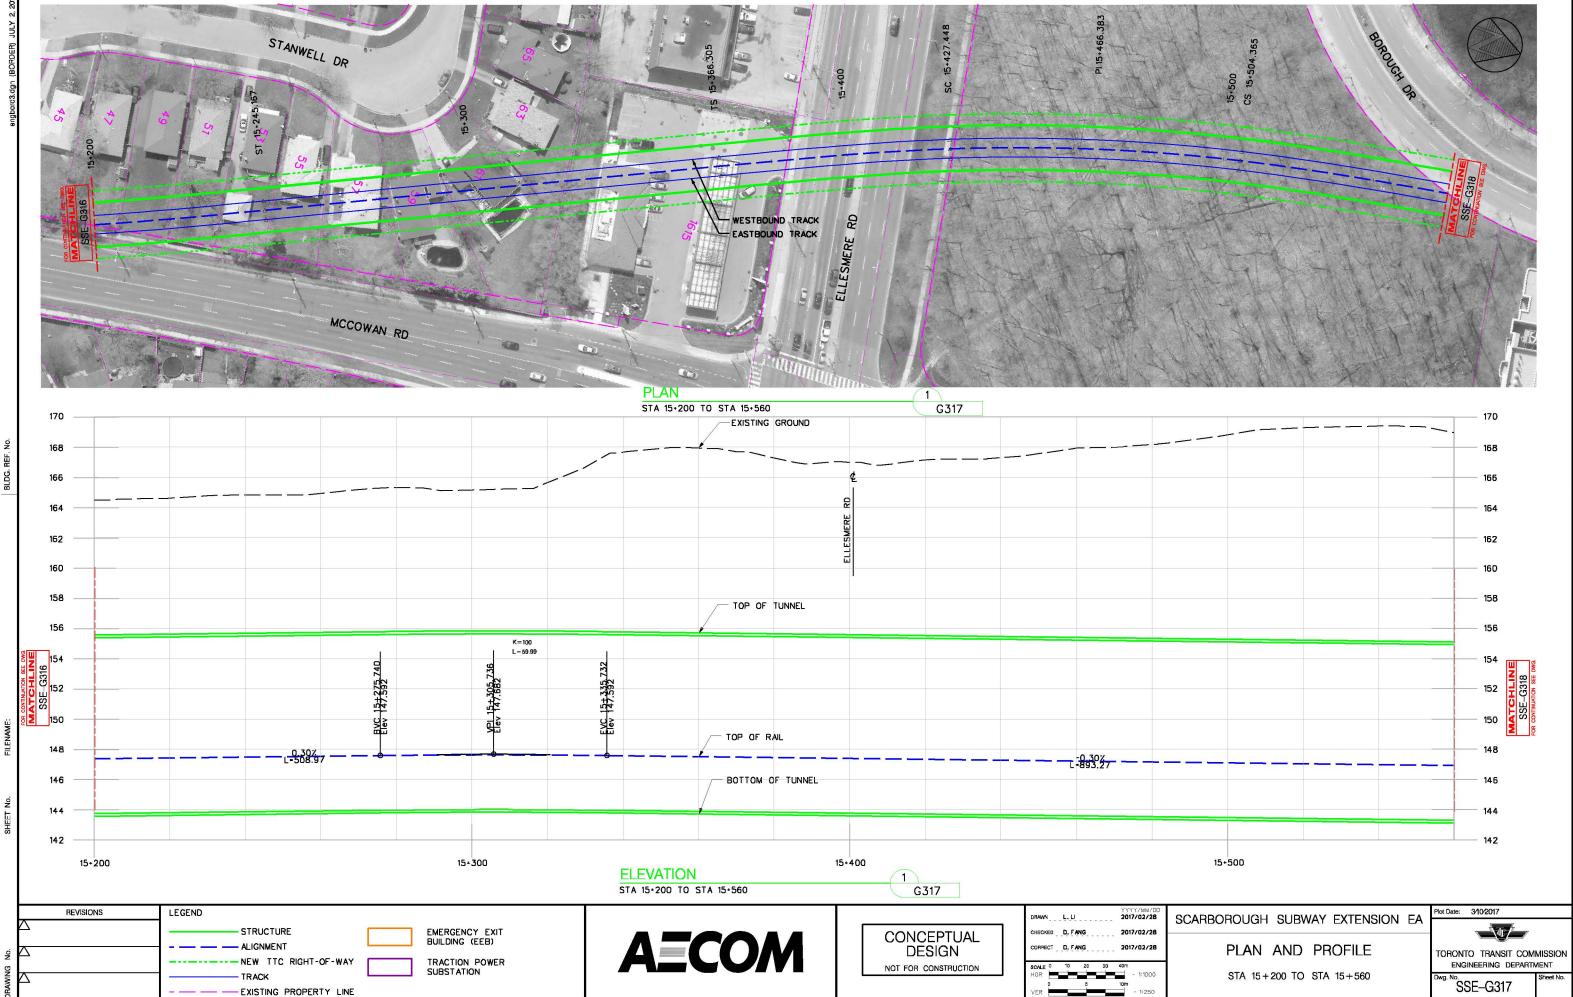

## CADD FILE NAME: \\URSToronto can.le.urs\Toronto\Projects\3-33017665-ScarbSubwayExt\06 CADD\05 PAD\URS\_5s\_pin\_ad10.dg

CADD FILE NAME: \\URSToronto.can.le.urs\Toronto\Projects\3-33017665-ScarbSubwayExt\06 CADD\05 PAD\URS\_5s\_pin\_ad11.dgn