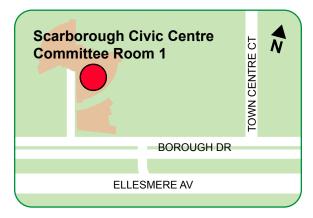

| Thursday, November 22, 2018                |
|--------------------------------------------|
| 6:30 pm - 8:30 pm                          |
| Scarborough Civic Centre,                  |
| Committee Room #1                          |
| On street parking is available for free on |
| Borough Drive after 6 p.m.                 |
|                                            |