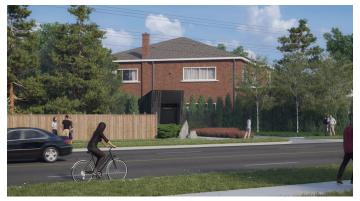

Emergency Exit Building on the west side of McCowan Road north of Hurley Crescent.

Emergency Exit Building on the west side of McCowan Road north of Meldazy Drive.

You will also:

- learn what an emergency exit building is and the future two locations at Meldazy Drive and Hurley Crescent on the west side of McCowan Road,
- learn about TTC's plans to manage construction impacts and the TTC's Community Liaison program,
- review designs of what the emergency exit buildings and landscaping may look like and provide comments, and
- ask questions and provide your input to TTC and City staff.