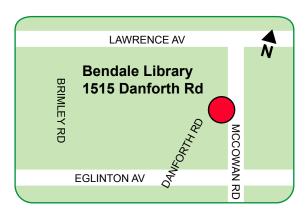

Date: Monday, December 3, 2018

Time: 6:30 pm - 8:30 pm

Venue: Bendale Library, 1515 Danforth Road,

**Community Room (basement)** 

Parking: Limited parking is available in the

**Bendale Library parking lot** 