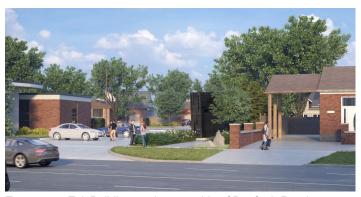

Emergency Exit Building on the east side of Danforth Road south of Hollyhedge Drive.

Emergency Exit Building on the west side of Danforth Road north of Savarin Street.

## You will also:

- learn what an emergency exit building is and the future two locations at 1350 Danforth Road and Bendale Library,
- learn about TTC's plans to manage construction impacts and the TTC's Community Liaison program,
- review designs of what the emergency exit buildings and landscaping may look like and provide comments, and
- ask questions and provide your input to TTC and City staff.