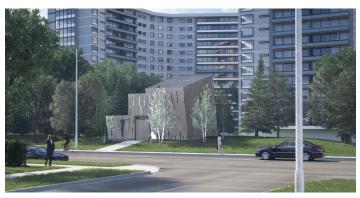

Emergency Exit Building on the east side of Danforth Road south of Hollyhedge Drive.

Emergency Exit Building on the west side of Danforth Road north of Savarin Street.

## You will also:

- learn what an emergency exit building is and the future two locations at 1350 Danforth Road and Bendale Library,
- learn about TTC's plans to manage construction impacts and the TTC's Community Liaison program,
- review designs of what the emergency exit buildings and landscaping may look like and provide comments, and
- ask questions and provide your input to TTC and City staff.