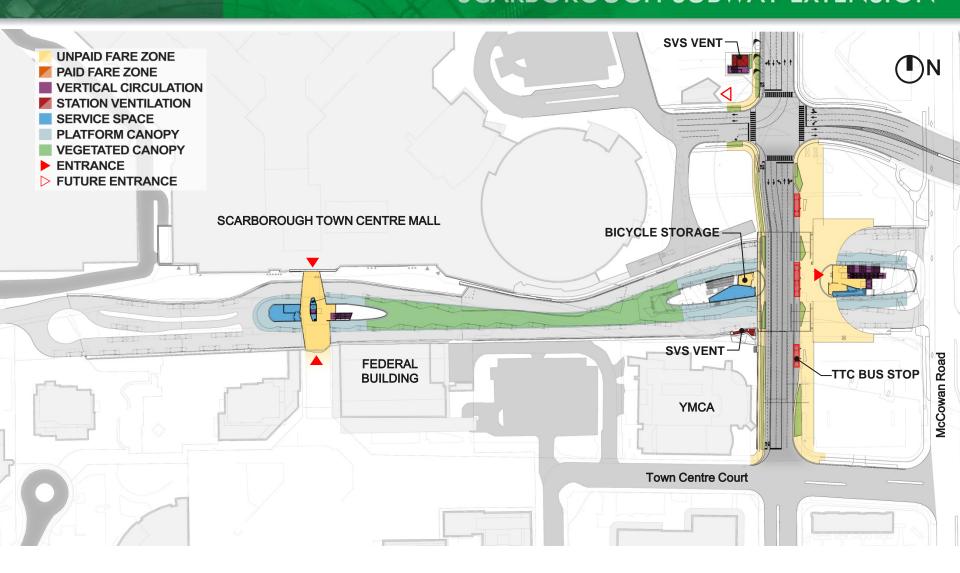

GREEN ROOF, VIRTUAL GROUND PLANE OVER THE BUS TERMINAL

**BUS PASSENGER EXPERIENCE IN THE "TRENCH"** 

ENCLOSING WALLS WITH PATTERN, TEXTURE, LIGHT, AND ART

BICYCLE INFRASTRUCTURE PEDESTRIAN PRECINCT & PROMENADE

**BOROUGH PLAZA WITH ACTIVE FRONTAGES** 

RISING SHELL FORMS, DYNAMIC SKIN, EFFICIENT STRUCTURE, CONTEMPORARY OPENNESS

ENTRANCES ENGAGE WITH PUBLIC SPACES AND PROVIDE CONNECTIVITY

#### SUSTAINABLE INFRASTRUCTURE

## STATION SITE PLAN SCARBOROUGH SUBWAY EXTENSION





AECOM



## **BUS & SUBWAY OPERATIONS** SCARBOROUGH SUBWAY EXTENSION





## CONNECTIVITY & PUBLIC SPACES SCARBOROUGH SUBWAY EXTENSION





## FUTURE DEVELOPMENT SCARBOROUGH SUBWAY EXTENSION





## STATION COMPONENTS SCARBOROUGH SUBWAY EXTENSION







### BOROUGH DRIVE STREET LEVEL SCARBOROUGH SUBWAY EXTENSION



**3 TTC BUSES (1 ARTICULATED)** 



## **TRITON BUS LEVEL**

#### SCARBOROUGH SUBWAY EXTENSION





#### SECTION THROUGH BUS TERMINAL LOOKING SOUTH SCARBOROUGH SUBWAY EXTENSION

UNPAID FARE ZONE PAID FARE ZONE VERTICAL CIRCULATION STATION VENTILATION SERVICE SPACE





## BOROUGH R.O.W. & ENTRANCE PLAZA SCARBOROUGH SUBWAY EXTENSION





AECOM

## BOROUGH R.O.W. & ENTRANCE PLAZA SCARBOROUGH SUBWAY EXTENSION





#### AECOM

## AERIAL VIEW OF ENTRANCE PLAZA SCARBOROUGH SUBWAY EXTENSION













## VIEW ALONG BOROUGH DRIVE LOOKING SOUTH SCARBOROUGH SUBWAY EXTENSION









## BOROUGH PLAZA EXPERIENCE SCARBOROUGH SUBWAY EXTENSION















## ENTRANCE HALL UNPAID LINK SCARBOROUGH SUBWAY EXTENSION



## VIEW TO WEST BUS PLATFORMS SCARBOROUGH SUBWAY EXTENSION









## BUS TERMINAL