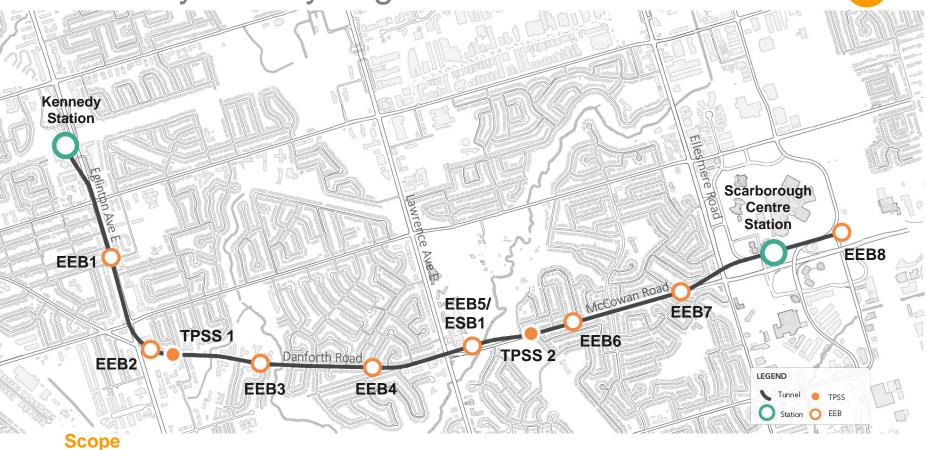

## Ancillary Facility Alignment

- 2 New Traction Power Substations (TPSS)
- 1 Modified/Addition TPSS at Kennedy Station
- 8 New Emergency Exit Buildings (EEB)

#### SCARBOROUGH SUBWAY EXTENSION

Provides mid-station egress from the tunnels via cross tunnel passages and stairway shafts as well as provides access for emergency response personnel into the tunnel system.