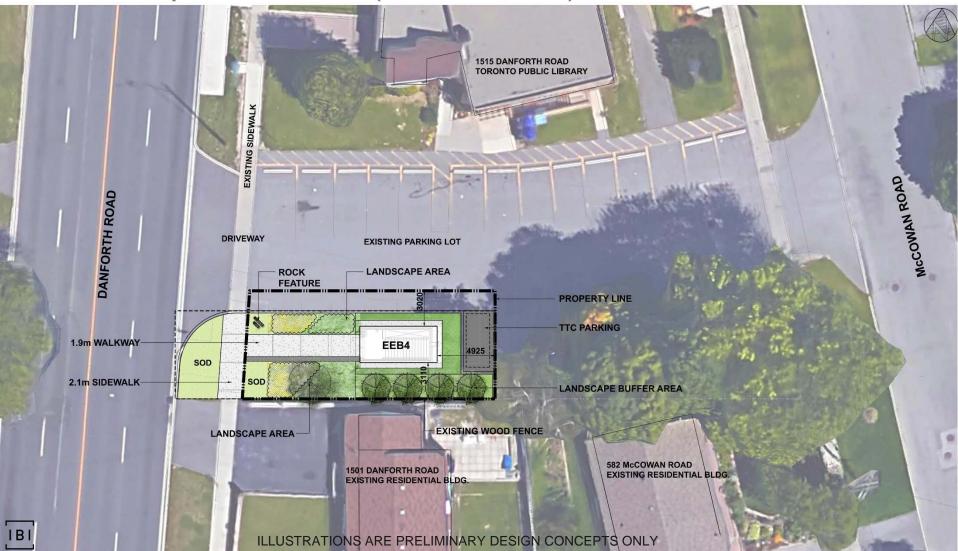

t Kennedy Station
- 8 New Emergency Exit Buildings (EEB)



#### SCARBOROUGH SUBWAY EXTENSION



Provides mid-station egress from the tunnels via cross tunnel passages and stairway shafts as well as provides access for emergency response personnel into the tunnel system.



#### SCARBOROUGH SUBWAY EXTENSION

## VISION

"To celebrate the Scarborough Bluffs – an iconic geological landmark and a prized community amenity for Toronto – through form, design elements, and materials, while responding to site context, human scale, and urban placemaking."



### **Design Criteria & Typologies**





#### SCARBOROUGH SUBWAY EXTENSION

#### Form, Materiality & Vision



#### **INTEGRATION**



#### GREEN



#### RESIDENTIAL





SCARBOROUGH SUBWAY EXTENSION

#### Example - EEB 4 (Residential) - Site





#### EEB & TPSS SCARBOROUGH SUBWAY EXTENSION

#### Example - EEB 4 (Residential) - Perspective







#### SCARBOROUGH SUBWAY EXTENSION

# Renderings











ILLUSTRATIONS ARE PRELIMINARY DESIGN CONCEPTS ONLY



# SCARBOROUGH SUBWAY EXTENSION

#### DRP No. 1 JULY 2017

#### **KEY POINTS FROM PANEL**

- A comprehensive Master Plan is required to set principles and structure for the station and future development,
- Connectivity and Public Realm should be overriding goals,
- · Ambitious project needs to be really ambitious holistically,
- Synchronize the disconnect between the station design and TMP,
- Integrate Entrances with Public Realm design,
- Increase the number of Entrances,
- Provide connectivity across the trench and design the edges,
- Consider the passenger experience in t