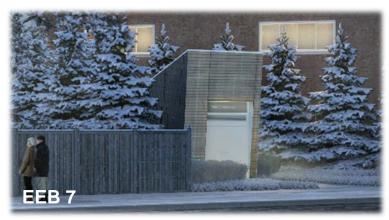

#### SCARBOROUGH SUBWAY EXTENSION

Provides mid-station egress from the tunnels via cross tunnel passages and stairway shafts as well as provides access for emergency response personnel into the tunnel system.