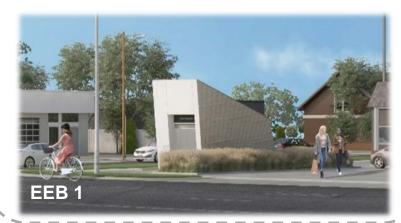

#### SCARBOROUGH SUBWAY EXTENSION

Provides mid-station egress from the tunnels via cross tunnel passages and stairway shafts as well as provides access for emergency response personnel into the tunnel system.

### **Design Criteria & Typologies**