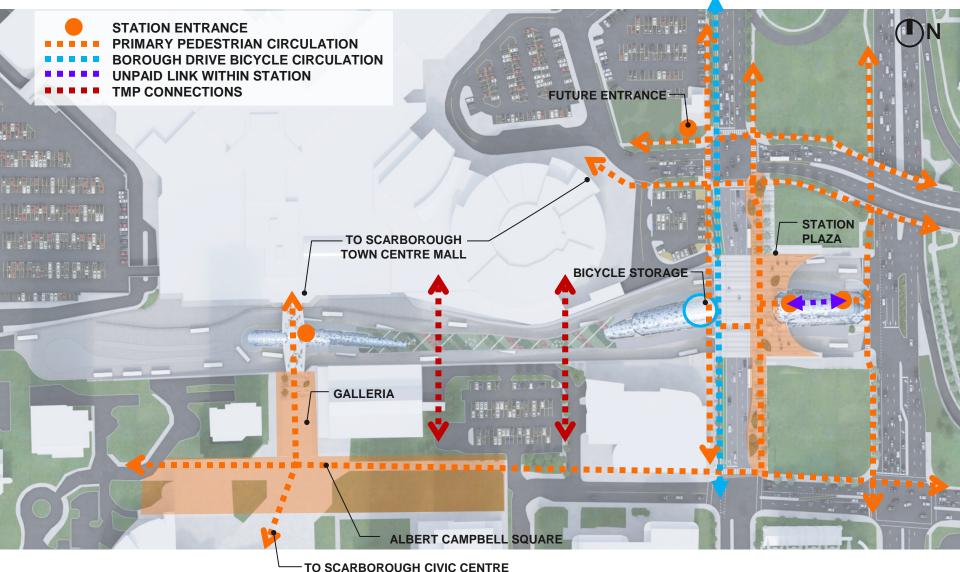

ience in the Bus terminal,
- Elevate greening/ landscape in Scarborough Centre, and
- Increase sustainability ambitions



## ARCHITECTURAL CONCEPT SCARBOROUGH SUBWAY EXTENSION



GREEN ROOF, VIRTUAL GROUND PLANE OVER THE BUS TERMINAL

**BUS PASSENGER EXPERIENCE IN THE "TRENCH"** 

ENCLOSING WALLS WITH PATTERN, TEXTURE, LIGHT, AND ART

BICYCLE INFRASTRUCTURE PEDESTRIAN PRECINCT & PROMENADE

**BOROUGH PLAZA WITH ACTIVE FRONTAGES** 

RISING SHELL FORMS, DYNAMIC SKIN, EFFICIENT STRUCTURE, CONTEMPORARY OPENNESS

ENTRANCES ENGAGE WITH PUBLIC SPACES AND PROVIDE CONNECTIVITY

#### SUSTAINABLE INFRASTRUCTURE

## STATION SITE PLAN SCARBOROUGH SUBWAY EXTENSION





AECOM



## **BUS & SUBWAY OPERATIONS** SCARBOROUGH SUBWAY EXTENSION





## CONNECTIVITY & PUBLIC SPACES SCARBOROUGH SUBWAY EXTENSION





## FUTURE DEVELOPMENT SCARBOROUGH SUBWAY EXTENSION





## STATION COMPONENTS SCARBOROUGH SUBWAY EXTENSION







### BOROUGH DRIVE STREET LEVEL SCARBOROUGH SUBWAY EXTENSION



**3 TTC BUSES (1 ARTICULATED)** 



## **TRITON BUS LEVEL**

#### SCARBOROUGH SUBWAY EXTENSION





#### SECTION THROUGH BUS TERMINAL LOOKING SOUTH SCARBOROUGH SUBWAY EXTENSION

UNPAID FARE ZONE PAID FARE ZONE VERTICAL CIRCULATION STATION VENTILATION SERVICE SPACE





## BOROUGH R.O.W. & ENTRANCE PLAZA SCARBOROUGH SUBWAY EXTENSION





AECOM

## BOROUGH R.O.W. & ENTRANCE PLAZA SCARBOROUGH SUBWAY EXTENSION





#### AECOM

## AERIAL VIEW OF ENTRANCE PLAZA SCARBOROUGH SUBWAY EXTENSION













## VIEW ALONG BOROUGH DRIVE LOOKING SOUTH SCARBOROUGH SUBWAY EXTENSION









## BOROUGH PLAZA EXPERIENCE SCARBOROU