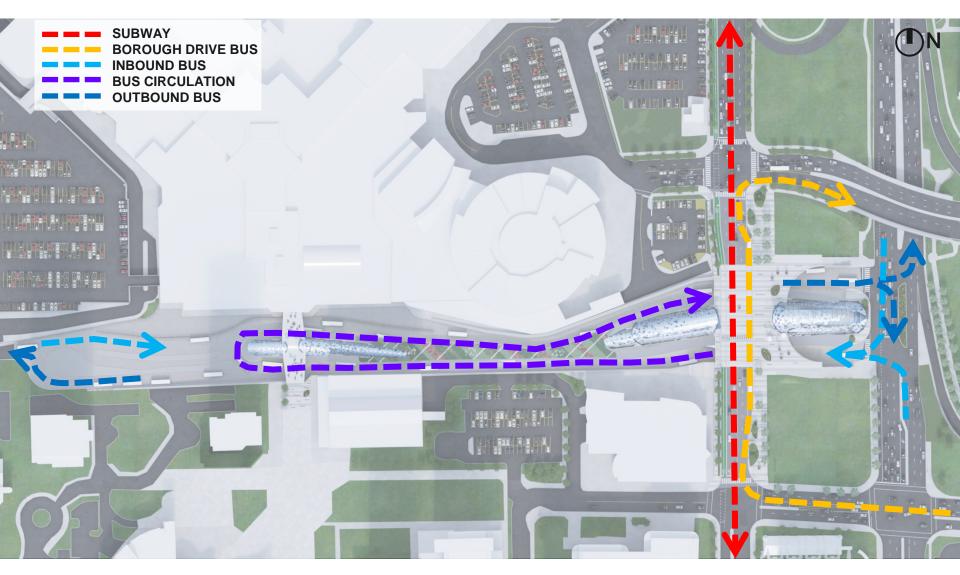

## **BUS & SUBWAY OPERATIONS** SCARBOROUGH SUBWAY EXTENSION

### BOROUGH DRIVE STREET LEVEL SCARBOROUGH SUBWAY EXTENSION

**3 TTC BUSES (1 ARTICULATED)** 

## **TRITON BUS LEVEL**