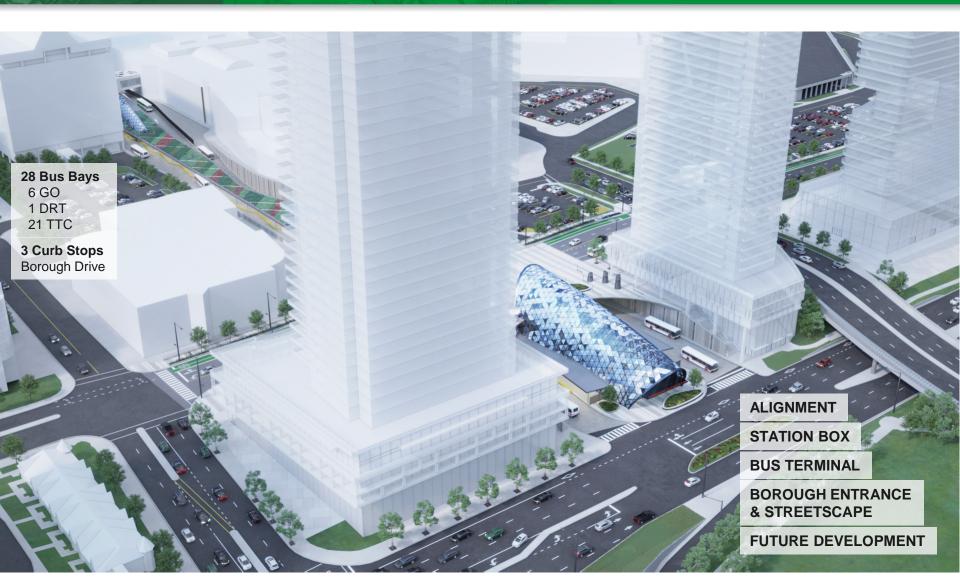

## **BUS & SUBWAY OPERATIONS** SCARBOROUGH SUBWAY EXTENSION

### BOROUGH DRIVE STREET LEVEL SCARBOROUGH SUBWAY EXTENSION

**3 TTC BUSES (1 ARTICULATED)** 