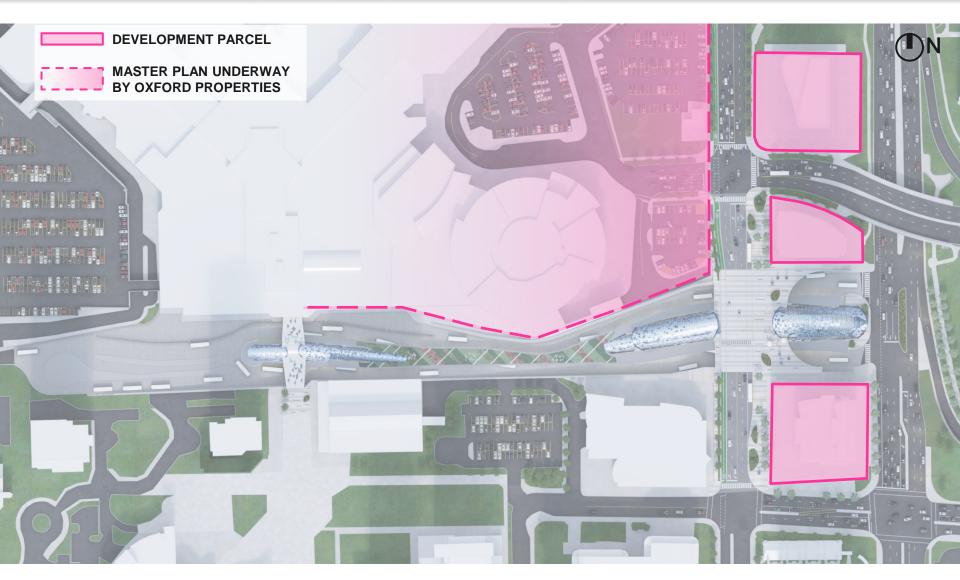

n Scarborough Centre, and
- Increase sustainability ambitions



## ARCHITECTURAL CONCEPT SCARBOROUGH SUBWAY EXTENSION



GREEN ROOF, VIRTUAL GROUND PLANE OVER THE BUS TERMINAL

**BUS PASSENGER EXPERIENCE IN THE "TRENCH"** 

ENCLOSING WALLS WITH PATTERN, TEXTURE, LIGHT, AND ART

BICYCLE INFRASTRUCTURE PEDESTRIAN PRECINCT & PROMENADE

**BOROUGH PLAZA WITH ACTIVE FRONTAGES** 

RISING SHELL FORMS, DYNAMIC SKIN, EFFICIENT STRUCTURE, CONTEMPORARY OPENNESS

ENTRANCES ENGAGE WITH PUBLIC SPACES AND PROVIDE CONNECTIVITY

#### SUSTAINABLE INFRASTRUCTURE

## STATION SITE PLAN SCARBOROUGH SUBWAY EXTENSION





AECOM



## **BUS & SUBWAY OPERATIONS** SCARBOROUGH SUBWAY EXTENSION





## CONNECTIVITY & PUBLIC SPACES SCARBOROUGH SUBWAY EXTENSION





## FUTURE DEVELOPMENT SCARBOROUGH SUBWAY EXTENSION





## STATION COMPONENTS SCARBOROUGH SUBWAY EXTENSION







### BOROUGH DRIVE STREET LEVEL SCARBOROUGH SUBWAY EXTENSION



**3 TTC BUSES (1 ARTICULATED)** 



## **TRITON BUS LEVEL**

#### SCARBOROUGH SUBWAY EXTENSION





#### SECTION THROUGH BUS TERMINAL LOOKING SOUTH SCARBOROUGH SUBWAY EXTENSION

UNPAID FARE ZONE PAID FARE ZONE VERTICAL CIRCULATION STATION VENTILATION SERVICE SPACE





## BOROUGH R.O.W. & ENTRANCE PLAZA SCARBOROUGH SUBWAY EXTENSION





AECOM

## BOROUGH R.O.W. & ENTRANCE PLAZA SCARBOROUGH SUBWAY EXTENSION





#### AECOM

## AERIAL VIEW OF ENTRANCE PLAZA SCARBOROUGH SUBWAY EXTENSION













## VIEW ALONG BOROUGH DRIVE LOOKING SOUTH SCARBOROUGH SUBWAY EXTENSION









## BOROUGH PLAZA EXPERIENCE SCARBOROUGH SUBWAY EXTENSION















## ENTRANCE HALL UNPAID