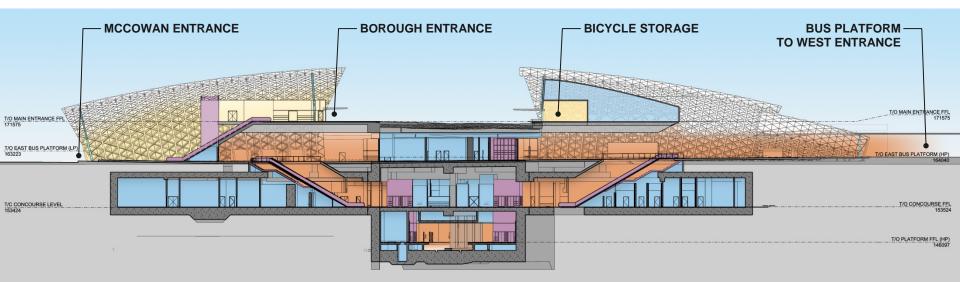

#### SECTION THROUGH BUS TERMINAL LOOKING SOUTH SCARBOROUGH SUBWAY EXTENSION

UNPAID FARE ZONE PAID FARE ZONE VERTICAL CIRCULATION STATION VENTILATION SERVICE SPACE