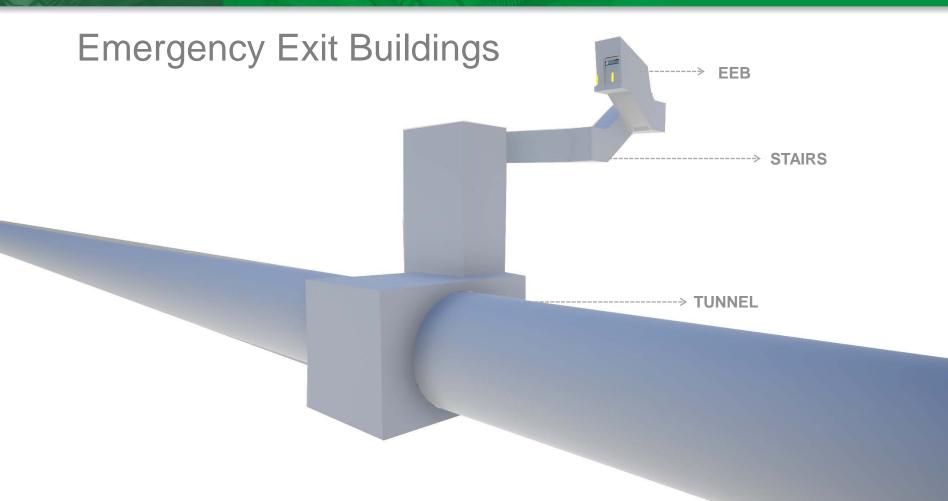

#### SCARBOROUGH SUBWAY EXTENSION

Provides mid-station egress from the tunnels via cross tunnel passages and stairway shafts as well as provides access for emergency response personnel into the tunnel system.