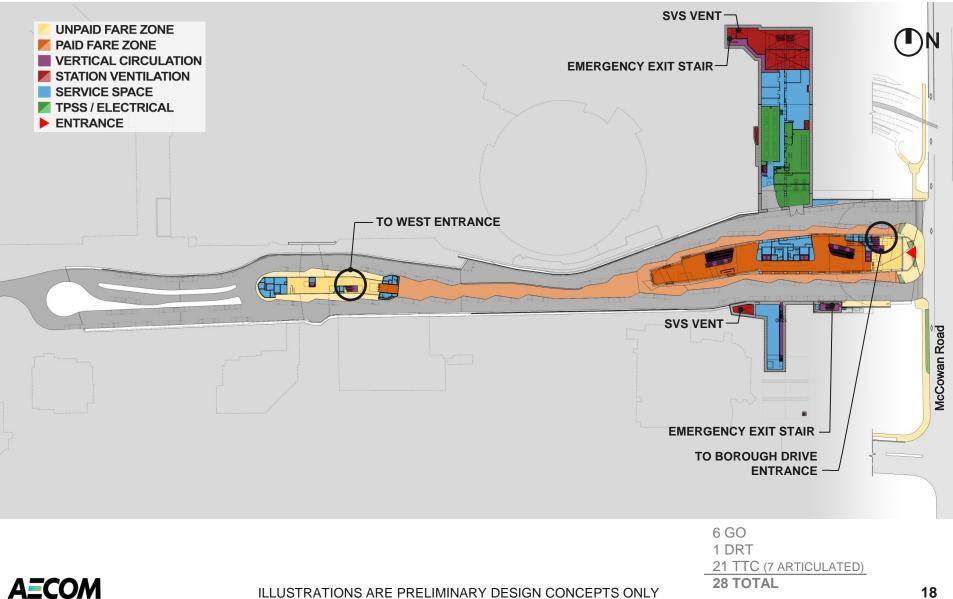

#### SECTION THROUGH BUS TERMINAL LOOKING SOUTH SCARBOROUGH SUBWAY EXTENSION

UNPAID FARE ZONE PAID FARE ZONE VERTICAL CIRCULATION STATION VENTILATION SERVICE SPACE