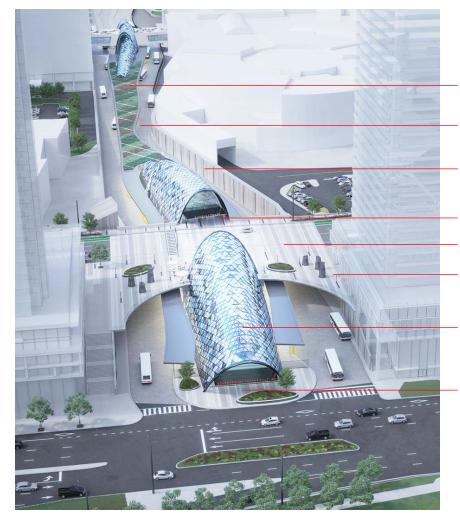

## ARCHITECTURAL CONCEPT SCARBOROUGH SUBWAY EXTENSION

GREEN ROOF, VIRTUAL GROUND PLANE OVER THE BUS TERMINAL

**BUS PASSENGER EXPERIENCE IN THE "TRENCH"** 

ENCLOSING WALLS WITH PATTERN, TEXTURE, LIGHT, AND ART

BICYCLE INFRASTRUCTURE PEDESTRIAN PRECINCT & PROMENADE

**BOROUGH PLAZA WITH ACTIVE FRONTAGES** 

RISING SHELL FORMS, DYNAMIC SKIN, EFFICIENT STRUCTURE, CONTEMPORARY OPENNESS

ENTRANCES ENGAGE WITH PUBLIC SPACES AND PROVIDE CONNECTIVITY