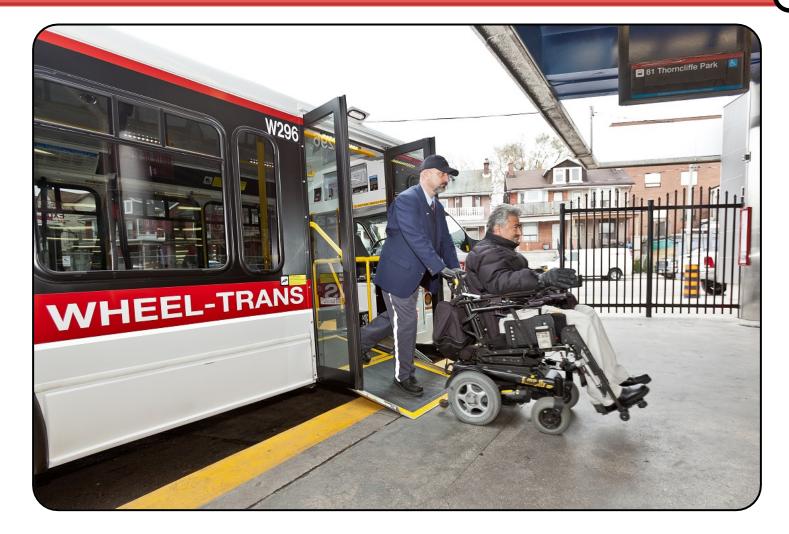

#### TTC operates over 1,875 accessible buses

New accessible articulated "bendy" buses now in service

**TTC has five Community Bus Routes** 

Support Person Assistance Cards are now available for eligible customers with disabilities