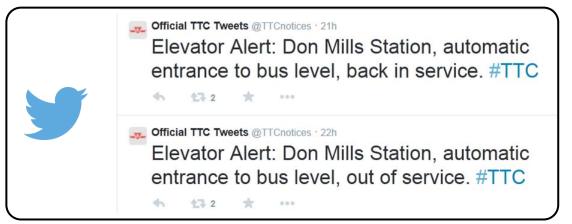

# DescriptionDescriptionDescriptionImage: DescriptionImage: Descriptio

Improved Priority Seating decals are coming soon to all TTC vehicles

Elevator outage alerts are available online, by email, LIFT line, or Twitter