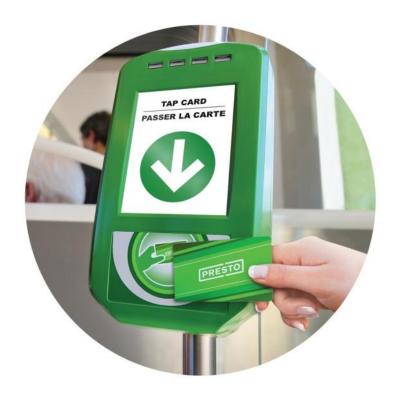

2014           |
| 511 Bathurst      | 2015                   |
| 509 Harbourfront  | 2015                   |
| 505 Dundas        | 2015/2016              |
| 501 Queen         | 2016/2017              |
| 508 Lakeshore     | 2017/2017              |
| 504 King          | 2017                   |
| 512 St Clair      | 2017/2018              |
| 502 Downtowner    | 2018                   |
| 503 Kingston Road | 2018                   |
| 506 Carlton       | 2018/2019              |

Accessible streetcars are coming to all routes by 2019





#### TTC operates over 1,875 accessible buses





New accessible articulated "bendy" buses now in service





**TTC has five Community Bus Routes** 





Support Person Assistance Cards are now available for eligible customers with disabilities







#### **PRESTO** is coming to TTC – Wave 1 launches this Fall



## **Priority Seating**



You must give up these seats for people using wheelchairs or other mobility devices.

AODA, O. Reg. 191/11 | TTC By-law No. 1

Please use the brake or secure your mobility device.

# DescriptionDescriptionDescriptionImage: DescriptionImage: Descriptio

Improved Priority Seating decals are coming soon to all TTC vehicles





Elevator outage alerts are available online, by email, LIFT line, or Twitter



We are searching for 5 new ACAT members for 2015 Information Sessions will be held Oct 1 and 2 at City Hall