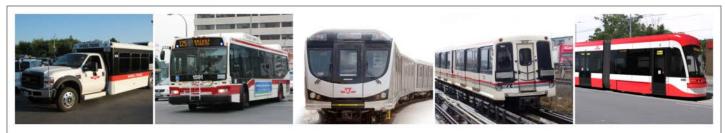

#### TTC operates over 1,875 accessible buses

New accessible articulated "bendy" buses now in service

**TTC has five Community Bus Routes** 

Support Person Assistance Cards are now available for eligible customers with disabilities