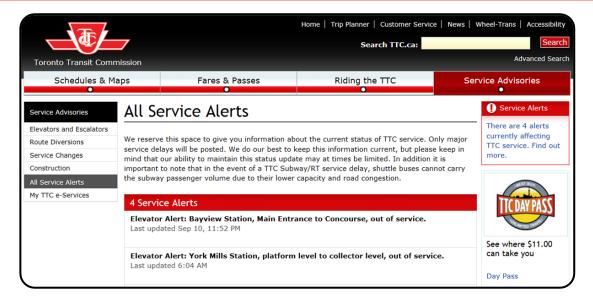

# DescriptionDescriptionDescriptionImage: DescriptionImage: Descriptio

Improved Priority Seating decals are coming soon to all TTC vehicles

Elevator outage alerts are available online, by email, LIFT line, or Twitter