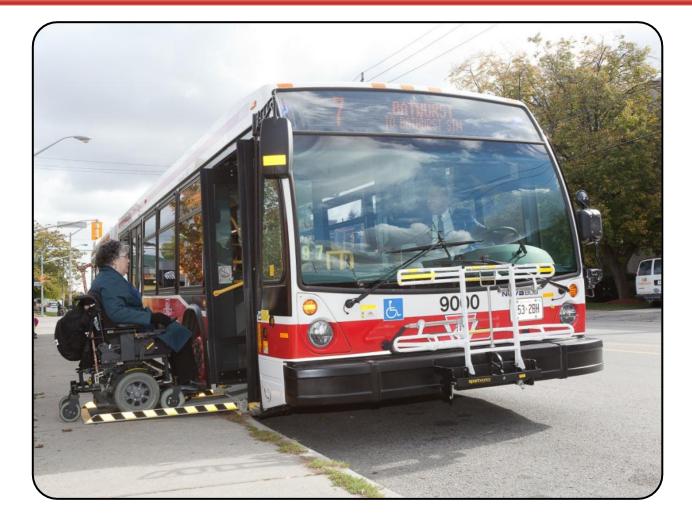

#### TTC operates over 1,875 accessible buses

New accessible articulated "bendy" buses now in service

**TTC has five Community Bus Routes** 

Support Person Assistance Cards are now available for eligible customers with disabilities