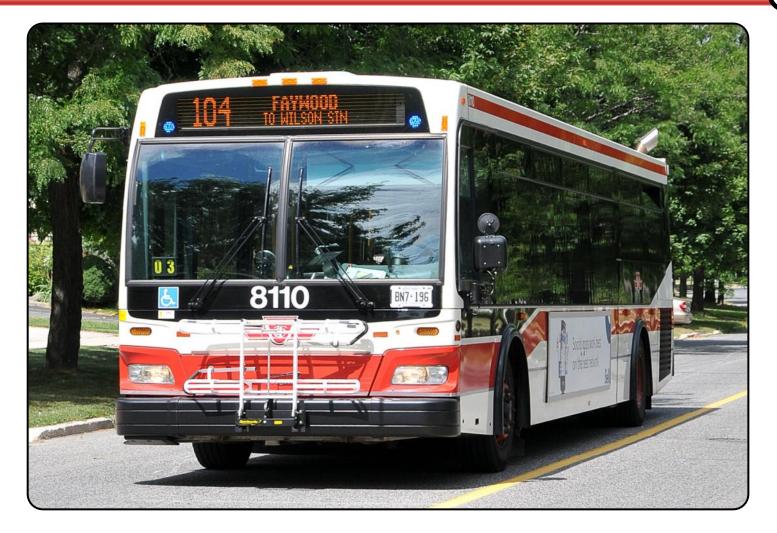

#### TTC operates over 1,875 accessible buses

New accessible articulated "bendy" buses now in service

**TTC has five Community Bus Routes** 

Support Person Assistance Cards are now available for eligible customers with disabilities