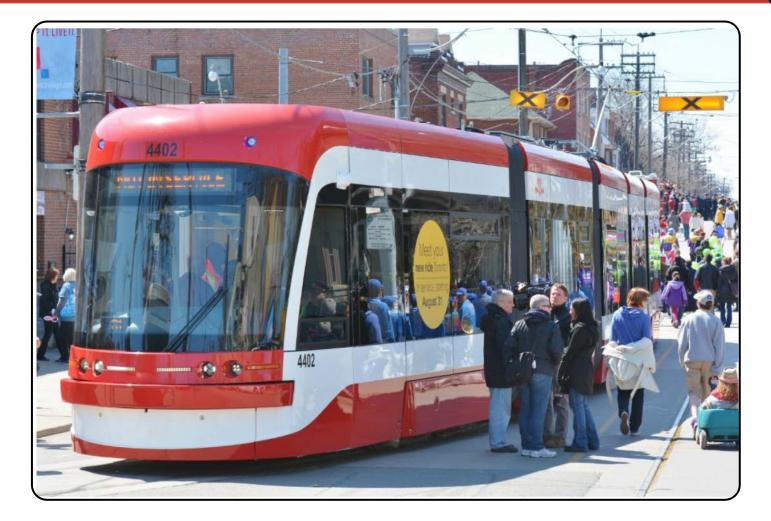

# Easier Wheel-Trans online booking is here - no need to call to add new addresses

Wheel-Trans service is available 24 hours per day

11

Accessible streetcars are now running on route 510 Spadina

| Route             | First New<br>Streetcar |
|-------------------|------------------------|
|                   |                        |
| 510 Spadina       | Aug 31, 2014           |
| 511 Bathurst      | 2015                   |
| 509 Harbourfront  | 2015                   |
| 505 Dundas        | 2015/2016              |
| 501 Queen         | 2016/2017              |
| 508 Lakeshore     | 2017/2017              |
| 504 King          | 2017                   |
| 512 St Clair      | 2017/2018              |
| 502 Downtowner    | 2018                   |
| 503 Kingston Road | 2018                   |
| 506 Carlton       | 2018/2019              |

Accessible streetcars are coming to all routes by 2019