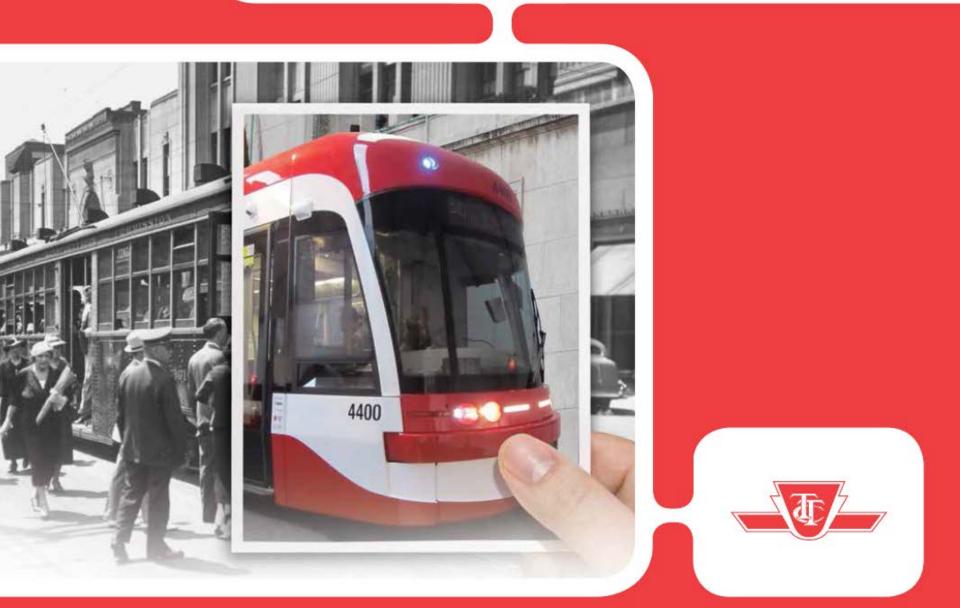

# Easier Wheel-Trans online booking is here - no need to call to add new addresses

Wheel-Trans service is available 24 hours per day

11

Accessible streetcars are now running on route 510 Spadina

| Route             | First New<br>Streetcar |
|-------------------|------------------------|
|                   |                        |
| 510 Spadina       | Aug 31, 2014           |
| 511 Bathurst      | 2015                   |
| 509 Harbourfront  | 2015                   |
| 505 Dundas        | 2015/2016              |
| 501 Queen         | 2016/2017              |
| 508 Lakeshore     | 2017/2017              |
| 504 King          | 2017                   |
| 512 St Clair      | 2017/2018              |
| 502 Downtowner    | 2018                   |
| 503 Kingston Road | 2018                   |
| 506 Carlton       | 2018/2019              |

Accessible streetcars are coming to all routes by 2019