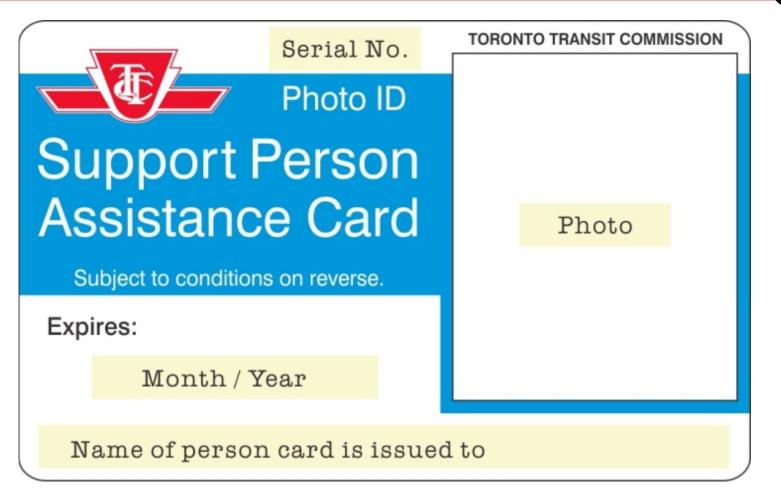

#### TTC operates over 1,875 accessible buses

New accessible articulated "bendy" buses now in service

**TTC has five Community Bus Routes** 

Support Person Assistance Cards are now available for eligible customers with disabilities