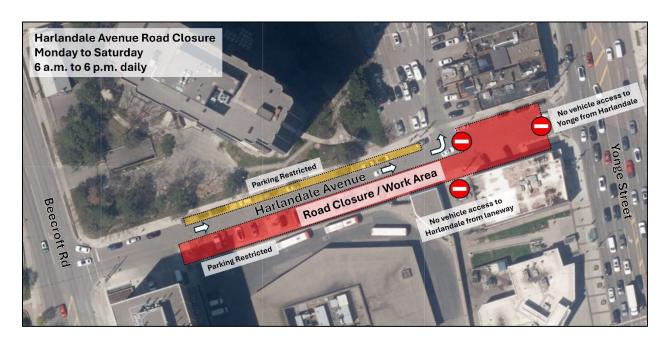

To support construction, a daily road closure of Harlandale Avenue will begin as early as Monday, June 9. The road closure is expected to last 5 weeks and will be in place from 6 a.m. to 6 p.m., Monday to Saturday. **After each workday, the road will re-open to one-way eastbound traffic.** 

#### **Motorist and pedestrian impacts**

- The road closure will be in place daily from 6 a.m. to 6 p.m. Monday to Saturday. There will be no through-traffic to Yonge Street from Harlandale Avenue during these hours.
- Harlandale Avenue will re-open to one-way eastbound traffic after each workday.
- The laneway connecting Sheppard Avenue to Harlandale Avenue will be closed to general traffic only local traffic will be allowed. **This will be in place for the full closure duration.**
- Access to the Green P parking lot will be maintained.
- The north sidewalk will be maintained.